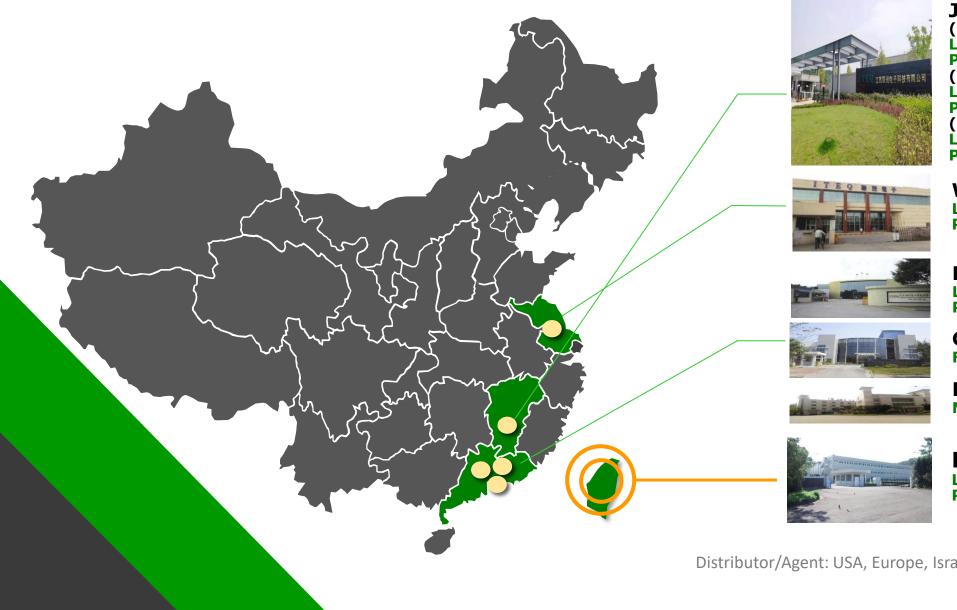

## Manufacturing Site & Capacity – Expansion PlaniteQ

#### JiangXi Plant

(Phase I) - 2020 Laminate (600K SHT/Month) Prepreq (3,500K M/Month) (Phase II) - 2021 Laminate (600K SHT/Month) Prepreq (3,500K M/Month) (Phase III) - 2022 & 2023 Laminate (1,200K SHT/Month) Prepreg (5,000K M/Month)

WuXi Plant Laminate (1,650K SHT/Month) Prepreq (8,000K M/Month)

**DongGuan Plant** Laminate (1,000K SHT/Month) Prepreq (4,000K M/Month)

**GuangZhou Plant** FCCL(1,450 K M<sup>2</sup>/Month)

HuangJiang Plant Masslam Service(500K SQFT/Month)

HsinChu (Headquarters) Laminate(400K SHT/Month) Prepreg (2,400K M/Month)

Distributor/Agent: USA, Europe, Israel, Korea, Japan and Singapore