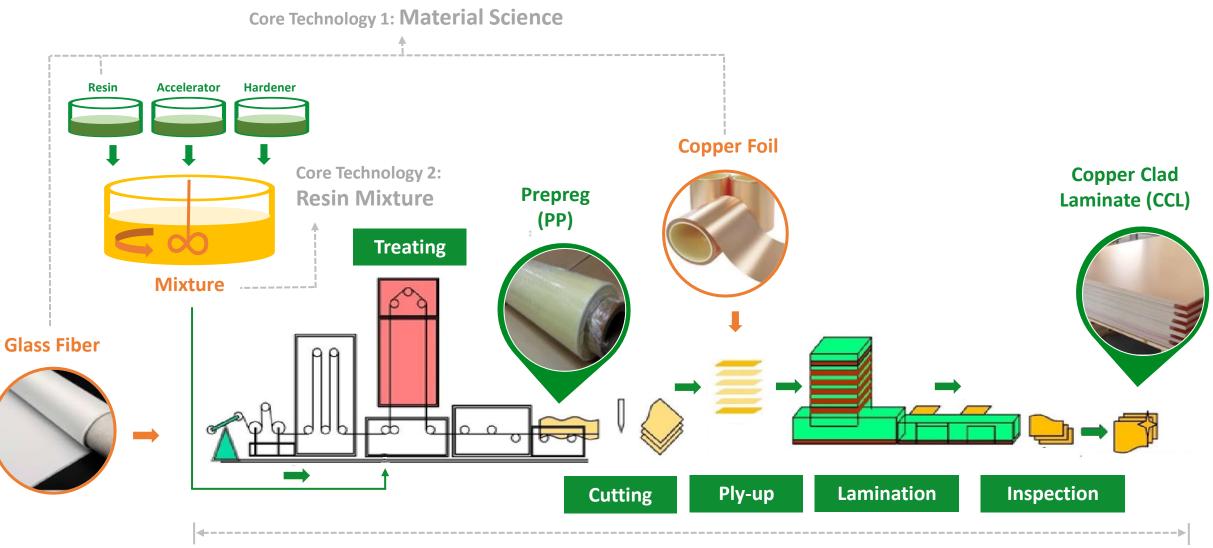

| 62%              |
| 2020 | 8.19      | 5.0            | 5.0                    | 61%              |
| 2021 | 9.00      | 5.0            | 5.0                    | 56%              |

\*New shares issuance of 30 million common shares concluded on March 31st 2020

\*\*New shares issuance of 50 million common shares concluded on September 2<sup>nd</sup> 2021; current total outstanding common share: 383 million

# Thank you

**Question and Comment** 



# Appendix





## Well-Expanded Product Line





- The need for 5G commercialization and server upgrade to expedite the growth of high speed / frequency material demand
- ITEQ's market share in high speed / frequency material to uplift robustly

## 2015-2021 Mix Shifted Driven by Innovation ITEQ



## **CCL & PP Manufacturing Flow**



Core Technology 3: Process Engineering

## **CCL & PP Composite Structure**