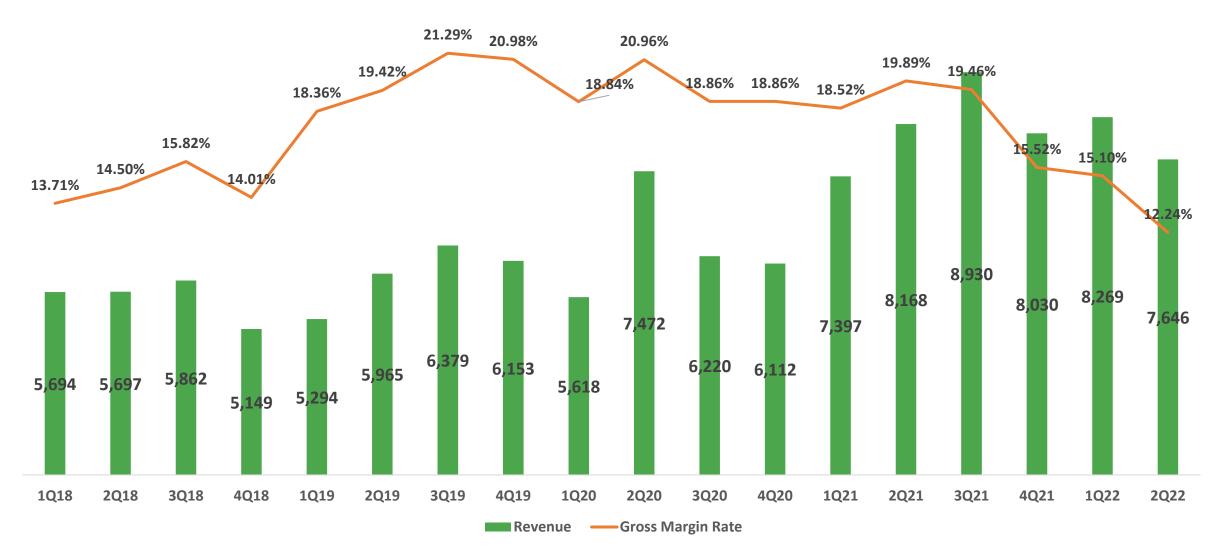

### **Revenue & Gross Margin Rate**

(Million \$NTD)

## 2Q22 Income Statement

| NTD \$Million           | 2Q22   | 1Q22   | 2Q21   | QoQ    | YoY    |
|-------------------------|--------|--------|--------|--------|--------|
| Revenue                 | 7,646  | 8,269  | 8,168  | -7.5%  | -6.4%  |
| Gross Profit            | 936    | 1,249  | 1,625  | -25.1% | -42.4% |
| Operating Expense       | 486    | 605    | 483    | -19.7% | 0.6%   |
| Operating Profit        | 450    | 644    | 1,142  | -30.1% | -60.6% |
| Non-Op Income / Loss    | 146    | 332    | (19)   |        |        |
| Income before Tax       | 596    | 976    | 1,123  | -38.9% | -46.9% |
| Tax Expense             | 161    | 167    | 263    |        |        |
| Net Income to Parent    | 435    | 809    | 860    | -46.2% | -49.4% |
| EPS(NT\$)               | 1.14   | 2.11   | 2.58   | -46.0% | -55.8% |
| Key Financial Ratio     |        |        |        |        |        |
| Gross Margin            | 12.24% | 15.10% | 19.90% |        |        |
| Operating Expense Ratio | 6.36%  | 7.32%  | 5.92%  |        |        |
| Operating Margin        | 5.89%  | 7.79%  | 13.98% |        |        |
| Effective Tax Rate      | 27.01% | 17.11% | 23.42% |        |        |
| Net Margin              | 5.69%  | 9.78%  | 10.53% |        |        |