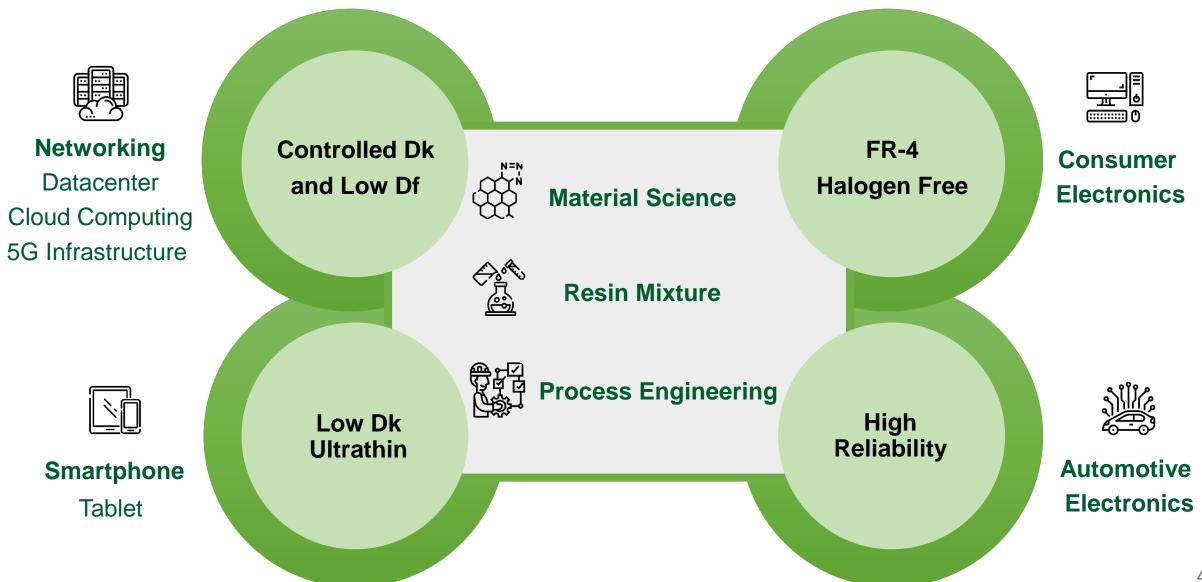

ther risks and factors beyond our control.
- The forward-looking statements in this release reflect the current belief of ITEQ as of the date of this release. ITEQ undertakes no obligation to update these forward-looking statements for events or circumstances that occur subsequent to such date.





## **Company Overview**

Establishment April 10<sup>th</sup>, 1997

**Headquarters** HsinChu, Taiwan

Capital NT\$3,830 million

Employees ~4,000



CEO Audrey Tsai

Main Products

Copper Clad Laminate (CCL) & Prepreg (PP) | Masslam service | Flexible CCL

#### **Revenue (NT\$ billion) Revenue by Application (FY21)** Automotive, 11% Consumer **Electronics**, 32.5 Smartphone, 27% 9% 25.4 23.8 19.1 19 2015 2017 2018 2019 2020 2021 2016 Networking,

53%



3

## **Key Technology Applications**





### 1Q20~2Q22 Product Mix





### **Revenue & Gross Margin Rate**



(Million \$NTD)





## **Growth Strategy Blueprint**





## Path of Innovation

ITEQ

New product for HDI PCB:

Widely adopted in consumer electronics



## Market Share Leader in Specialty Laminate



\*Specialty Laminate includes: High speed, package substrate, RF Source: Prismark Report, 2022/05

#### **ITEQ: Leading CCL supplier**

- Worldwide top supplier in high speed / frequency laminate
- Cutting-edge technology with MP track record
- Secular growth momentum in 5G network and data center opportunities
- Rising EV market to boost demand for high speed / frequency automotive CCL



## Manufacturing Site & Capacity – Expansion PlaniteQ



#### JiangXi Plant

(Phase I) - 2020 Laminate (600K SHT/Month) Prepreq (3,