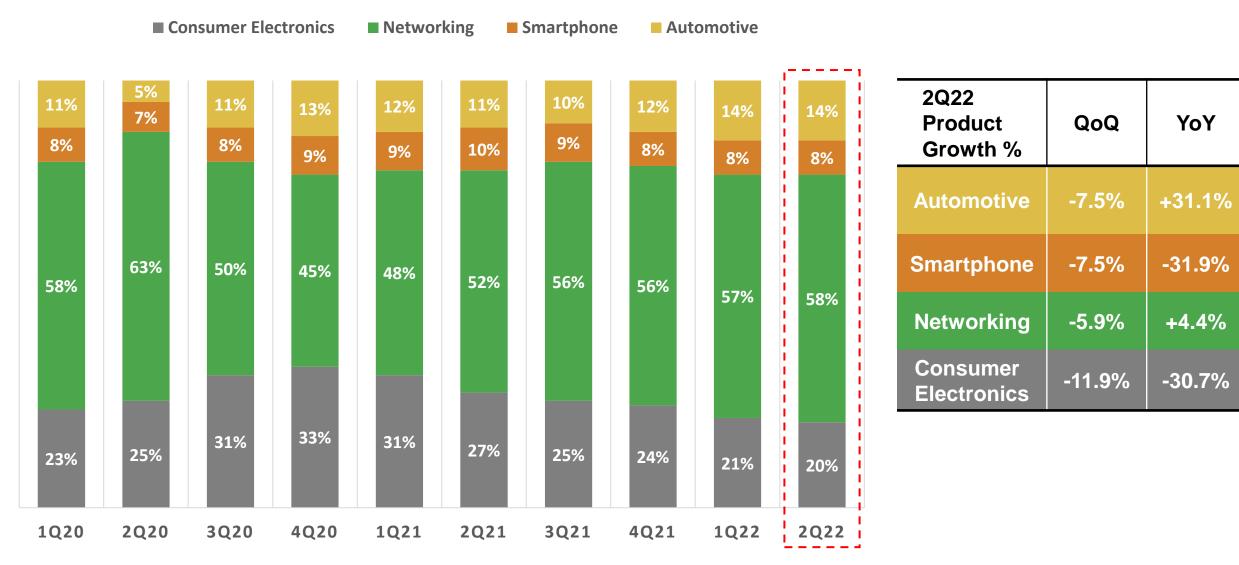

ur control.
- The forward-looking statements in this release reflect the current belief of ITEQ as of the date of this release. ITEQ undertakes no obligation to update these forward-looking statements for events or circumstances that occur subsequent to such date.





## **Company Overview**

Establishment April 10<sup>th</sup>, 1997

**Headquarters** HsinChu, Taiwan

Capital NT\$3,830 million

Employees ~4,000



CEO Audrey Tsai

Main Products

Copper Clad Laminate (CCL) & Prepreg (PP) | Masslam service | Flexible CCL

#### **Revenue (NT\$ billion) Revenue by Application (FY21)** Automotive, 11% Consumer **Electronics**, 32.5 Smartphone, 27% 9% 25.4 23.8 19.1 19 2015 2017 2018 2019 2020 2021 2016 Networking,

53%



3

## **Key Technology Applications**





### 1Q20~2Q22 Product Mix





### **Revenue & Gross Margin Rate**



(Million \$NTD)





## **Growth Strategy Blueprint**





## Path of Innovation

ITEQ

New product for HDI PCB:

Widely adopted in consumer electronics



## Market Share Leader in Specialty Laminate



\*Specialty Laminate includes: High speed, package substrate, RF Source: Prismark Report, 2022/05

#### **ITEQ: Leading CCL supplier**

- Worldwide top supplier in high speed / frequency laminate
- Cutting-edge technology with MP track record
- Secular growth momentum in 5G network and data center opportunities
- Rising EV market to boost demand for high speed / frequency automotive CCL



## Manufacturing Site & Capacity – Expansion PlaniteQ



#### JiangXi Plant

(Phase I) - 2020 Laminate (600K SHT/Month) Prepreq (3,500K M/Month) (Phase II) - 2021