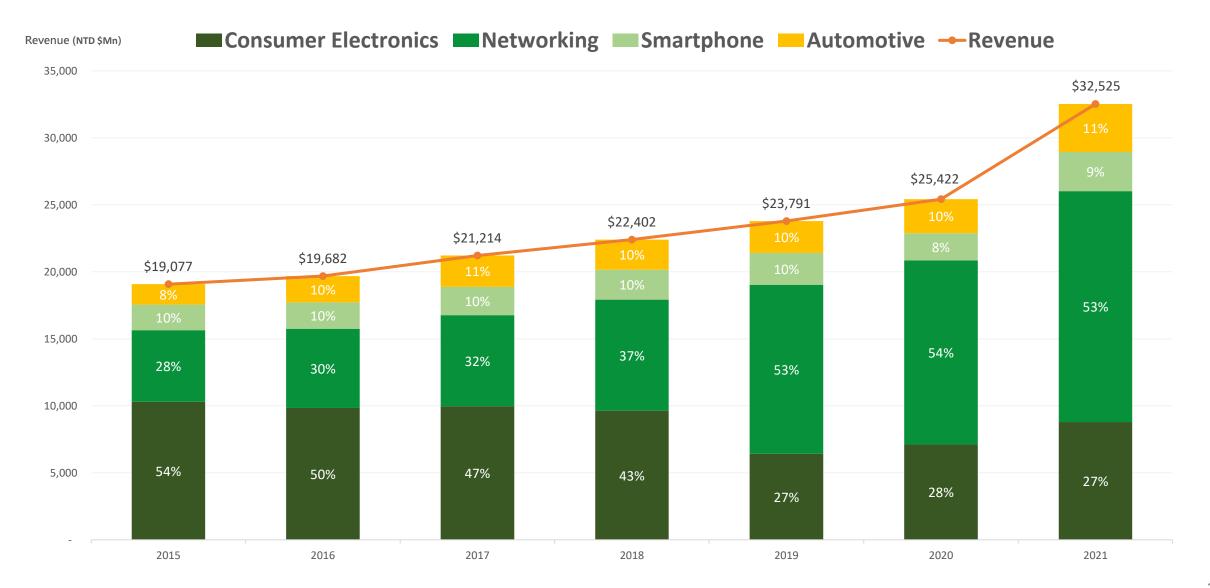

#### **Revenue (NT\$ billion) Revenue by Application (FY21)** Automotive, 11% Consumer **Electronics**, 32.5 Smartphone, 27% 9% 25.4 23.8 19.1 19 2015 2017 2018 2019 2020 2021 2016 Networking,

53%

3

## 2015-2021 Mix Shifted Driven by Innovation ITEQ