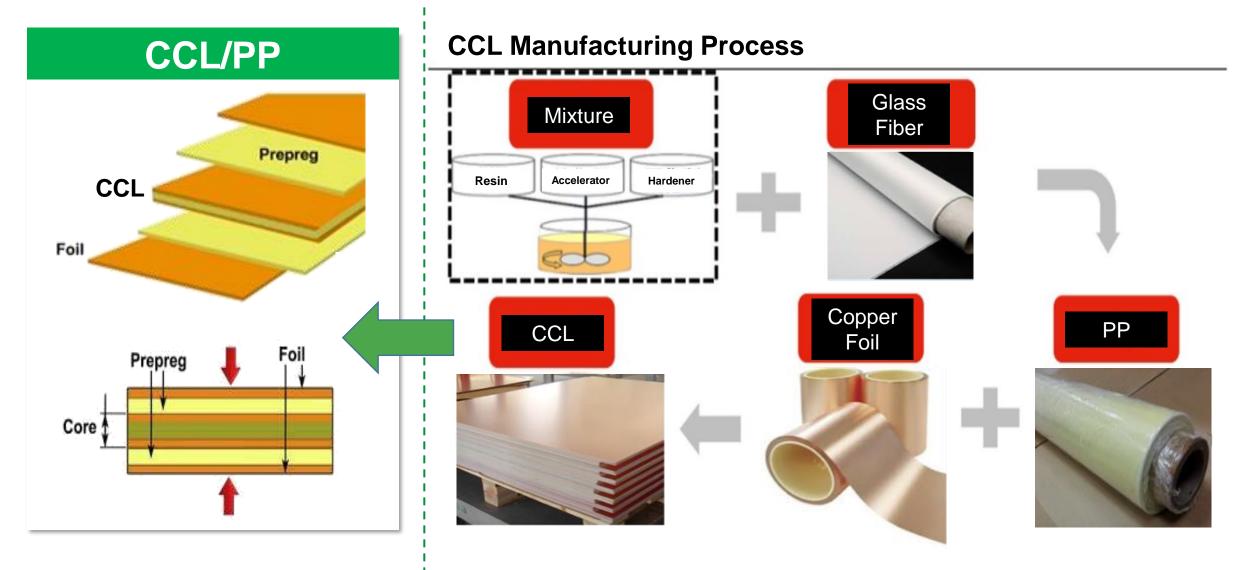

| 61%              |
| 2021 | 9.00      | 5.0            | 5.0                    | 56%              |

\*New shares issuance of 30 million common shares concluded on March 31st 2020

\*\*New shares issuance of 50 million common shares concluded on September 2<sup>nd</sup> 2021; current total outstanding common share: 383 million

# Thank you

**Question and Comment** 



# Appendix





## Well-Expanded Product Line





- The need for 5G commercialization and server upgrade to expedite the growth of high speed / frequency material demand
- ITEQ's market share in high speed / frequency material to uplift robustly

## 2015-2021 Mix Shifted Driven by Innovation ITEQ



## **CCL & PP Manufacturing Flow**



Core Technology 3: Process Engineering

## **CCL & PP Composite Structure**