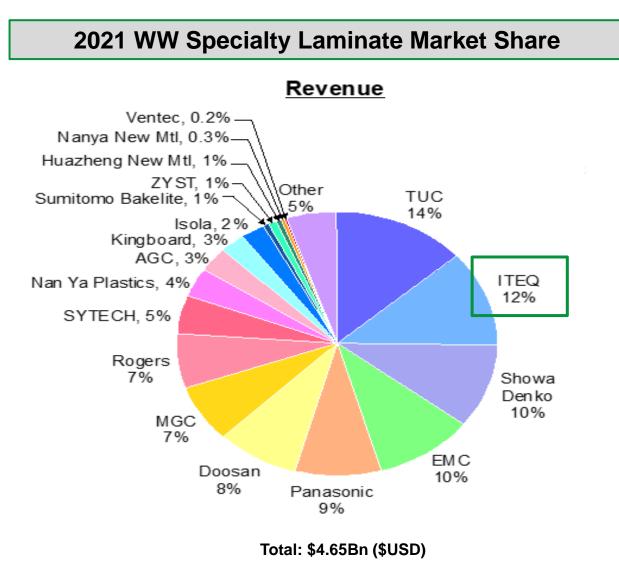

## Market Share Leader in Specialty Laminate

\*Specialty Laminate includes: High speed, package substrate, RF Source: Prismark Report, 2022/05

## Well-Expanded Product Line

- The need for 5G commercialization and server upgrade to expedite the growth of high speed / frequency material demand
- ITEQ's market share in high speed / frequency material to uplift robustly