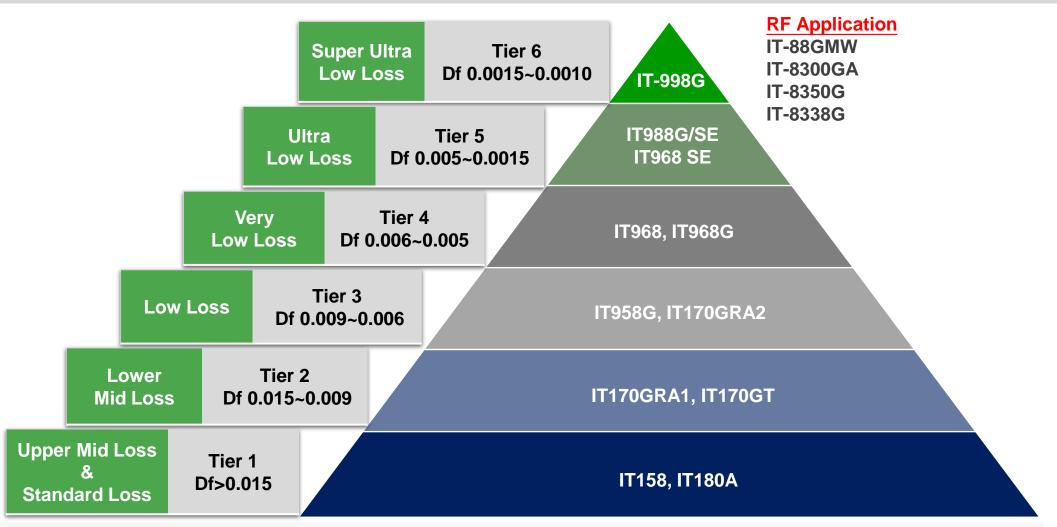

## Market Share Leader in Specialty Laminate

\*Specialty Laminate includes: High speed, package substrate, RF Source: Prismark Report, 2022/05

## Well-Expanded Product Line

- The need for 5G commercialization and server upgrade to expedite the growth of high speed / frequency material demand
- ITEQ's market share in high speed / frequency material to uplift robustly