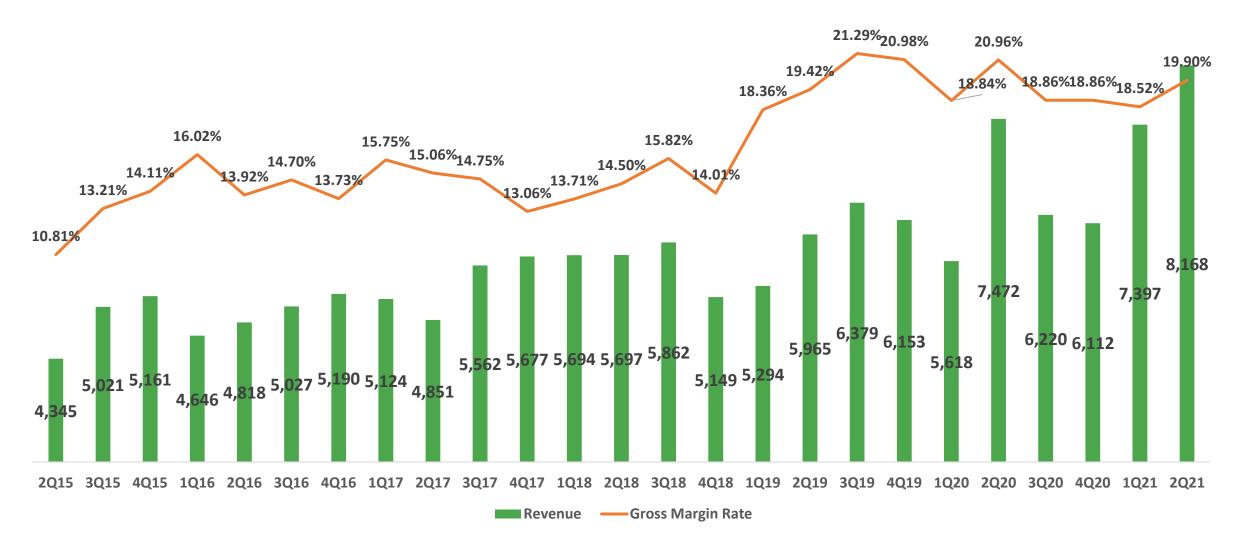

### **Revenue & Gross Margin Rate**

(Million \$NTD)

## 2Q21 Income Statement

| 2Q21   | 1Q21                                                                                                                                                                                              | 2Q20                                                                                                                 | QoQ                                                                                                                                                                                                                                                                                                                                                                                                                                                                               | YoY                                                                                                                                                                                                                                                                                                                                                                                                                                                                                                                                                                                                                                                                                     |
|--------|---------------------------------------------------------------------------------------------------------------------------------------------------------------------------------------------------|----------------------------------------------------------------------------------------------------------------------|-----------------------------------------------------------------------------------------------------------------------------------------------------------------------------------------------------------------------------------------------------------------------------------------------------------------------------------------------------------------------------------------------------------------------------------------------------------------------------------|-----------------------------------------------------------------------------------------------------------------------------------------------------------------------------------------------------------------------------------------------------------------------------------------------------------------------------------------------------------------------------------------------------------------------------------------------------------------------------------------------------------------------------------------------------------------------------------------------------------------------------------------------------------------------------------------|
| 8,168  | 7,397                                                                                                                                                                                             | 7,472                                                                                                                | 10%                                                                                                                                                                                                                                                                                                                                                                                                                                                                               | 9%                                                                                                                                                                                                                                                                                                                                                                                                                                                                                                                                                                                                                                                                                      |
| 1,625  | 1,370                                                                                                                                                                                             | 1,567                                                                                                                | 19%                                                                                                                                                                                                                                                                                                                                                                                                                                                                               | 4%                                                                                                                                                                                                                                                                                                                                                                                                                                                                                                                                                                                                                                                                                      |
| 483    | 503                                                                                                                                                                                               | 486                                                                                                                  | -4%                                                                                                                                                                                                                                                                                                                                                                                                                                                                               | 0%                                                                                                                                                                                                                                                                                                                                                                                                                                                                                                                                                                                                                                                                                      |
| 1,142  | 867                                                                                                                                                                                               | 1,081                                                                                                                | 32%                                                                                                                                                                                                                                                                                                                                                                                                                                                                               | 6%                                                                                                                                                                                                                                                                                                                                                                                                                                                                                                                                                                                                                                                                                      |
| (19)   | (24)                                                                                                                                                                                              | (4)                                                                                                                  | -19%                                                                                                                                                                                                                                                                                                                                                                                                                                                                              | 370%                                                                                                                                                                                                                                                                                                                                                                                                                                                                                                                                                                                                                                                                                    |
| 1,123  | 843                                                                                                                                                                                               | 1,077                                                                                                                | 33%                                                                                                                                                                                                                                                                                                                                                                                                                                                                               | 4%                                                                                                                                                                                                                                                                                                                                                                                                                                                                                                                                                                                                                                                                                      |
| 263    | 200                                                                                                                                                                                               | 211                                                                                                                  | 31%                                                                                                                                                                                                                                                                                                                                                                                                                                                                               | 24%                                                                                                                                                                                                                                                                                                                                                                                                                                                                                                                                                                                                                                                                                     |
| 860    | 643                                                                                                                                                                                               | 866                                                                                                                  | 34%                                                                                                                                                                                                                                                                                                                                                                                                                                                                               | -1%                                                                                                                                                                                                                                                                                                                                                                                                                                                                                                                                                                                                                                                                                     |
| 2.58   | 1.93                                                                                                                                                                                              | 2.60                                                                                                                 | 34%                                                                                                                                                                                                                                                                                                                                                                                                                                                                               | -1%                                                                                                                                                                                                                                                                                                                                                                                                                                                                                                                                                                                                                                                                                     |
|        |                                                                                                                                                                                                   |                                                                                                                      |                                                                                                                                                                                                                                                                                                                                                                                                                                                                                   |                                                                                                                                                                                                                                                                                                                                                                                                                                                                                                                                                                                                                                                                                         |
| 19.90% | 18.52%                                                                                                                                                                                            | 20.96%                                                                                                               |                                                                                                                                                                                                                                                                                                                                                                                                                                                                                   |                                                                                                                                                                                                                                                                                                                                                                                                                                                                                                                                                                                                                                                                                         |
| 5.92%  | 6.80%                                                                                                                                                                                             | 6.50%                                                                                                                |                                                                                                                                                                                                                                                                                                                                                                                                                                                                                   |                                                                                                                                                                                                                                                                                                                                                                                                                                                                                                                                                                                                                                                                                         |
| 13.98% | 11.72%                                                                                                                                                                                            | 14.46%                                                                                                               |                                                                                                                                                                                                                                                                                                                                                                                                                                                                                   |                                                                                                                                                                                                                                                                                                                                                                                                                                                                                                                                                                                                                                                                                         |
| 23.39% | 23.78%                                                                                                                                                                                            | 19.60%                                                                                                               |                                                                                                                                                                                                                                                                                                                                                                                                                                                                                   |                                                                                                                                                                                                                                                                                                                                                                                                                                                                                                                                                                                                                                                                                         |
| 10.53% | 8.69%                                                                                                                                                                                             | 11.58%                                                                                                               |                                                                                                                                                                                                                                                                                                                                                                                                                                                                                   |                                                                                                                                                                                                                                                                                                                                                                                                                                                                                                                                                                                                                                                                                         |
|        | 8,168 <ul> <li>1,625</li> <li>483</li> <li>1,142</li> <li>(19)</li> <li>1,123</li> <li>263</li> <li>860</li> </ul> 2.58 <ul> <li>19.90%</li> <li>5.92%</li> <li>13.98%</li> <li>23.39%</li> </ul> | 8,1687,3971,6251,3704835031,142867(19)(24)1,1238432632008606432.581.9319.90%18.52%5.92%6.80%13.98%11.72%23.39%23.78% | 8,168       7,397       7,472         1,625       1,370       1,567         483       503       486         1,142       867       1,081         (19)       (24)       (4)         1,123       843       1,077         263       200       211         860       643       866         2.58       1.93       2.60         19.90%       18.52%       20.96%         5.92%       6.80%       6.50%         13.98%       11.72%       14.46%         23.39%       23.78%       19.60% | 8,168         7,397         7,472         10%           1,625         1,370         1,567         19%           483         503         486         -4%           1,142         867         1,081         32%           (19)         (24)         (4)         -19%           1,123         843         1,077         33%           263         200         211         31%           860         643         866         34%           2.58         1.93         2.60         34%           19.90%         18.52%         20.96%         5.92%           5.80%         6.50%         13.98%         11.72%         14.46%           23.39%         23.78%         19.60%         19.60% |