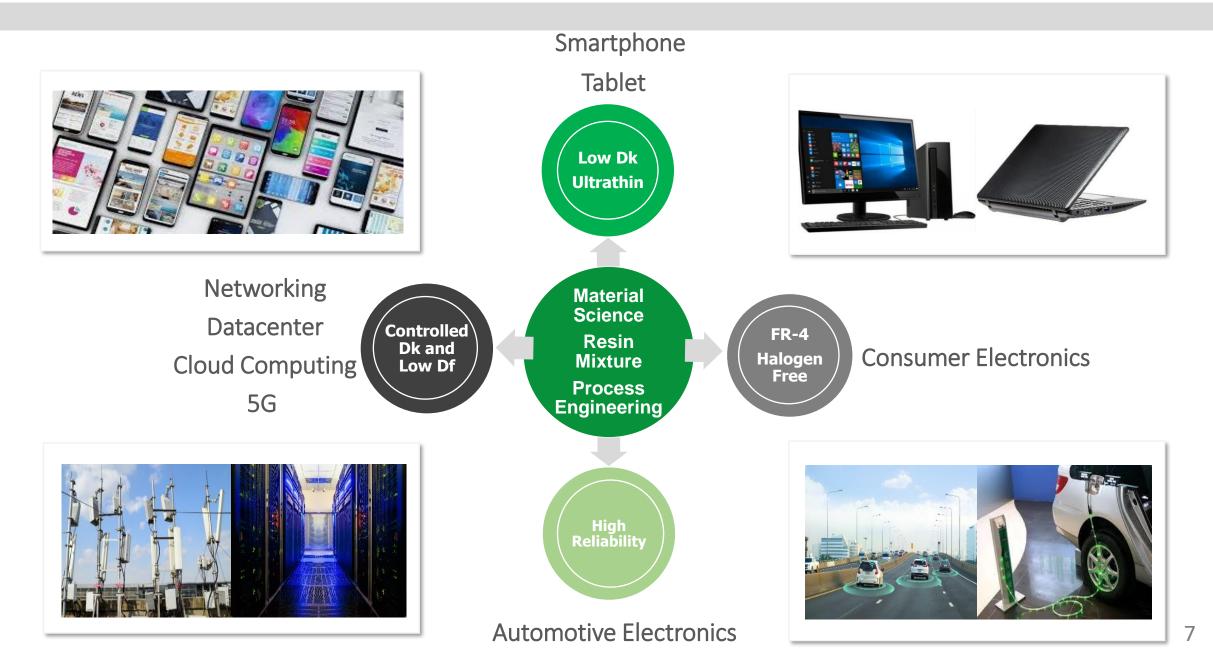

onal economic conditions, supply chain issues, exchange rate fluctuations and other risks and factors beyond our control.
- The forward-looking statements in this release reflect the current belief of ITEQ as of the date of this release. ITEQ undertakes no obligation to update these forward-looking statements for events or circumstances that occur subsequent to such date.

## **Company Overview**

- Establishment: April 10<sup>th</sup>, 1997
- ◆ Headquarters: HsinChu, Taiwan
- ◆ Capital: NTD\$3,830M
- ♦ Employees: Over 3,000
- ♦ Chairman: Dennis Chen
- ♦ CEO: Audrey Tsai
- Main Product: Copper Clad Laminate & Prepreg Flexible CCL Masslam service



## **CCL & PP Composite Structure**



ITEQ

## **CCL & PP Manufacturing Flow**



ITEQ

## **Product Roadmap**





## **Core Technology**





## Market Share Leader in Specialty Laminate





**ITEQ: Leading CCL supplier** 

- Worldwide top supplier in high speed / frequency laminate
- Cutting-edge technology with MP track record
- Secular growth momentum in 5G network and data center opportunities
- Rising EV market to boost demand for high speed / frequency automotive CCL



## Well-Expanded Product Line





- The need for 5G commercialization and server upgrade to expedite the growth of high speed / frequency material demand
- ITEQ's market share in high speed / frequency material to uplift robustly

## 1Q18~2Q21 Product Mix





### **Revenue & Gross Margin Rate**



(Million \$NTD)



## 2Q21 Income Statement



| 2Q21   | 1Q21