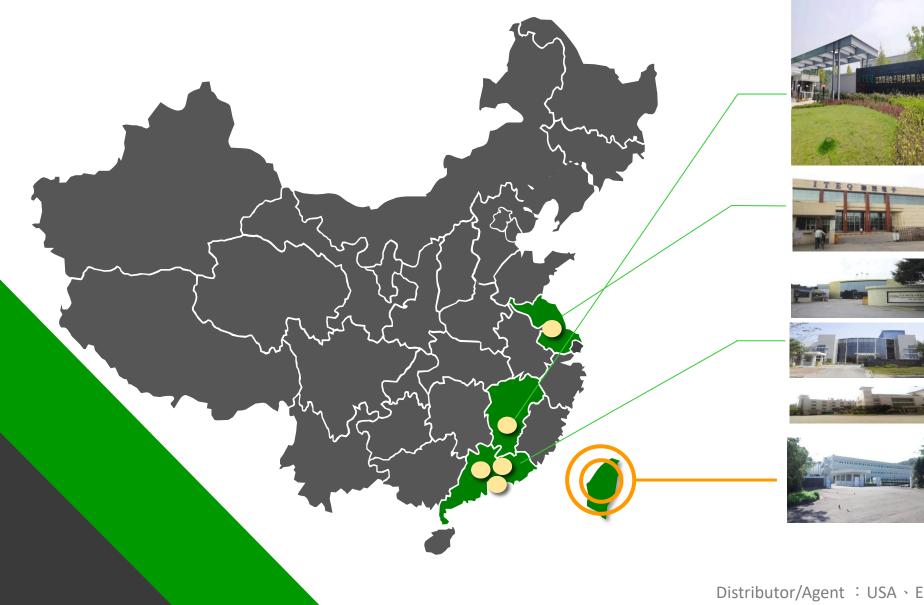

## Manufacturing Site & Capacity – Expansion PlaniteQ

JiangXi Plant (Phase I) - 2020 Laminate (600K SHT/Month) Prepreq (3,500K M/Month) (Phase II) - 2021 Laminate (600K SHT/Month) Prepreg (3,500K M/Month) (Phase III) – 2022 & Beyond Laminate (1,200K SHT/Month) Prepreg (5,000K M/Month)

WuXi Plant Laminate (1,650K SHT/Month) Prepreq (8,000K M/Month)

**DongGuan Plant** Laminate (1,000K SHT/Month) Prepreq (4,000K M/Month)

**GuangZhou Plant** 3L FCCL(750 K M<sup>2</sup>/Month) 2L FCCL(140 K M<sup>2</sup>/Month)

**HuangJiang Plant** Masslam Service(500K SOFT/Month)

XinPu (Headquarter) Laminate(350K SHT/Month) Prepreq (1,800K M/Month)