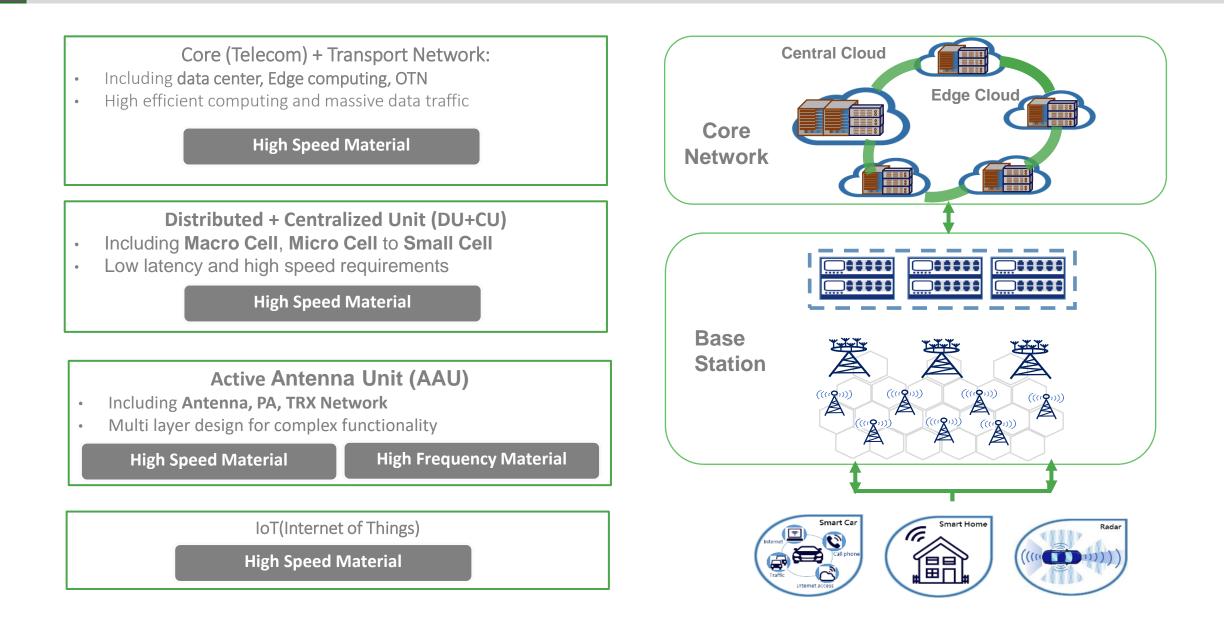

## 5G Network Infrastructure & Opportunities

ITEQ

## Sustainable Growth Momentum (Telecom)

- Rising Open RAN Market: Another key driver to bring up the TAM for 5G network production value
- Potential opportunity for stronger CCL demand of edge computing servers and 5G Whitebox equipment