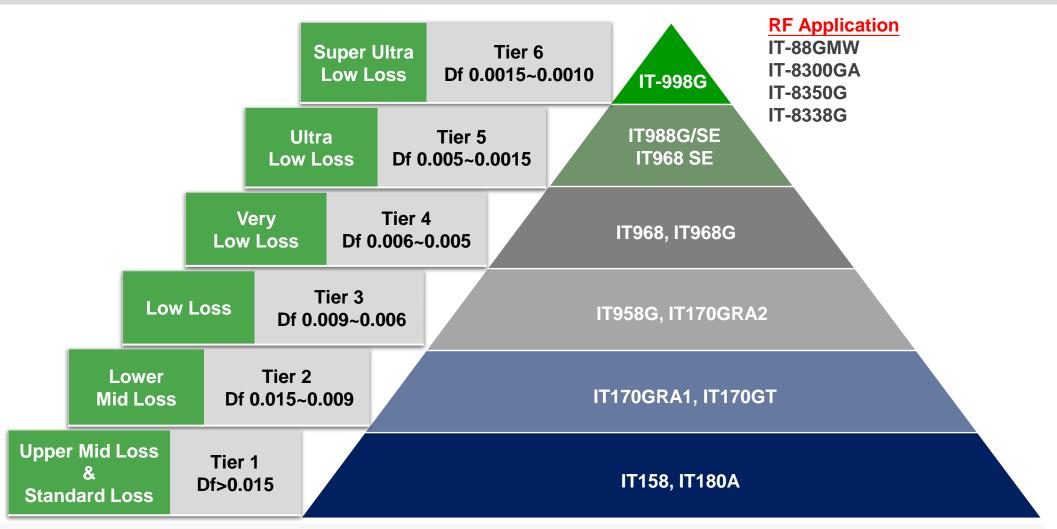

## **Company Overview**

- Establishment: April 10<sup>th</sup>, 1997
- ◆ Headquarters: HsinChu, Taiwan
- ◆ Capital: NTD\$3,830M
- ♦ Employees: Over 3,000
- ♦ Chairman: Dennis Chen
- ♦ CEO: Audrey Tsai
- Main Product: Copper Clad Laminate & Prepreg Flexible CCL Masslam service



## **CCL & PP Composite Structure**



ITEQ

## **CCL & PP Manufacturing Flow**



ITEQ

## **Product Roadmap**





## **Core Technology**





## Market Share Leader in Specialty Laminate





**ITEQ: Leading CCL supplier** 

- Worldwide top supplier in high speed / frequency laminate
- Cutting-edge technology with MP track record
- Secular growth momentum in 5G network and data center opportunities
- Rising EV market to boost demand for high speed / frequency automotive CCL



## Well-Expanded Product Line





- The need for 5G commercialization and server upgrade to expedite the growth of high speed / frequency material demand
- ITEQ's market share in high speed / frequency material to uplift robustly

## 1Q18~2Q21 Product Mix





### **Revenue & Gross Margin Rate**



(Million \$NTD)



## 2Q21 Income Statement



| 2Q21   | 1Q21                                                                                                                                                                                              | 2Q20                                                                                                                 | QoQ