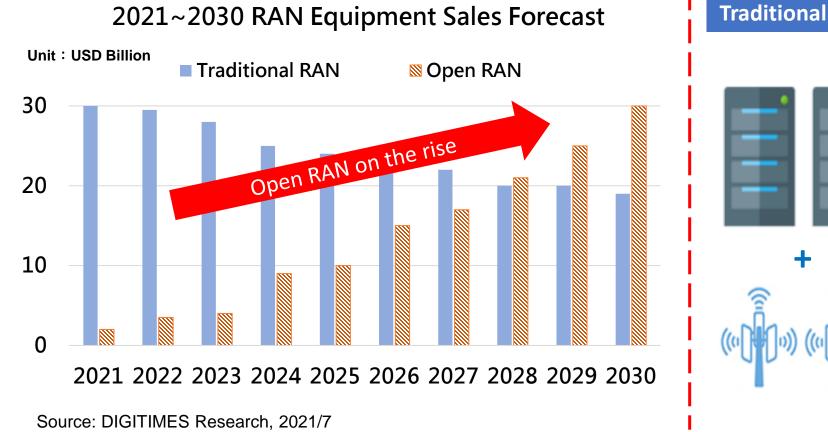

## Sustainable Growth Momentum (Telecom)

- Rising Open RAN Market: Another key driver to bring up the TAM for 5G network production value
- Potential opportunity for stronger CCL demand of edge computing servers and 5G Whitebox equipment