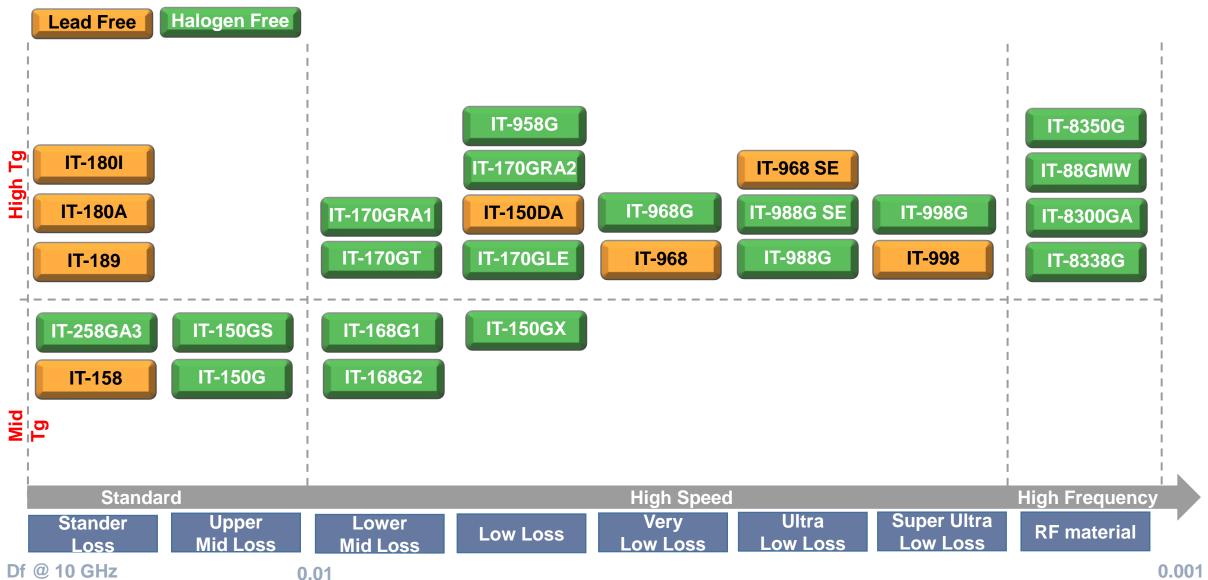

ions, competition, international economic conditions, supply chain issues, exchange rate fluctuations and other risks and factors beyond our control.
- The forward-looking statements in this release reflect the current belief of ITEQ as of the date of this release. ITEQ undertakes no obligation to update these forward-looking statements for events or circumstances that occur subsequent to such date.

## **Company Overview**

- Establishment: April 10<sup>th</sup>, 1997
- ◆ Headquarters: HsinChu, Taiwan
- ◆ Capital: NTD\$3,830M
- ♦ Employees: Over 3,000
- ♦ Chairman: Dennis Chen
- ♦ CEO: Audrey Tsai
- Main Product: Copper Clad Laminate & Prepreg Flexible CCL Masslam service



## **CCL & PP Composite Structure**



ITEQ

## **CCL & PP Manufacturing Flow**



ITEQ

## **Product Roadmap**





## **Core Technology**





## Market Share Leader in Specialty Laminate





**ITEQ: Leading CCL supplier** 

- Worldwide top supplier in high speed / frequency laminate
- Cutting-edge technology with MP track record
- Secular growth momentum in 5G network and data center opportunities
- Rising EV market to boost demand for high speed / frequency automotive CCL



## Well-Expanded Product Line





- The need for 5G commercialization and server upgrade to expedite the growth of high speed / frequency material demand
- ITEQ's market share in high speed / frequency material to uplift robustly

## 1Q18~2Q21 Product Mix





### **Revenue & Gross Margin Rate**



(Million \$NTD)



## 2Q21 Income Statement



| 2Q21   | 1Q21