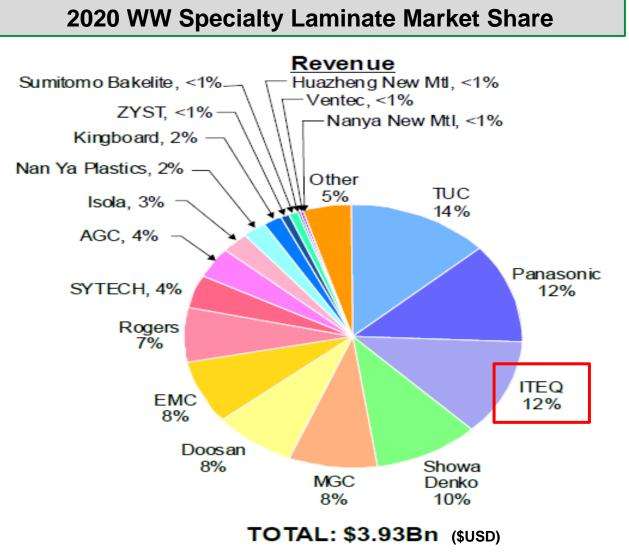

## Market Share Leader in Specialty Laminate

**ITEQ: Leading CCL supplier** 

- Worldwide top supplier in high speed / frequency laminate
- Cutting-edge technology with MP track record
- Secular growth momentum in 5G network and data center opportunities
- Rising EV market to boost demand for high speed / frequency automotive CCL