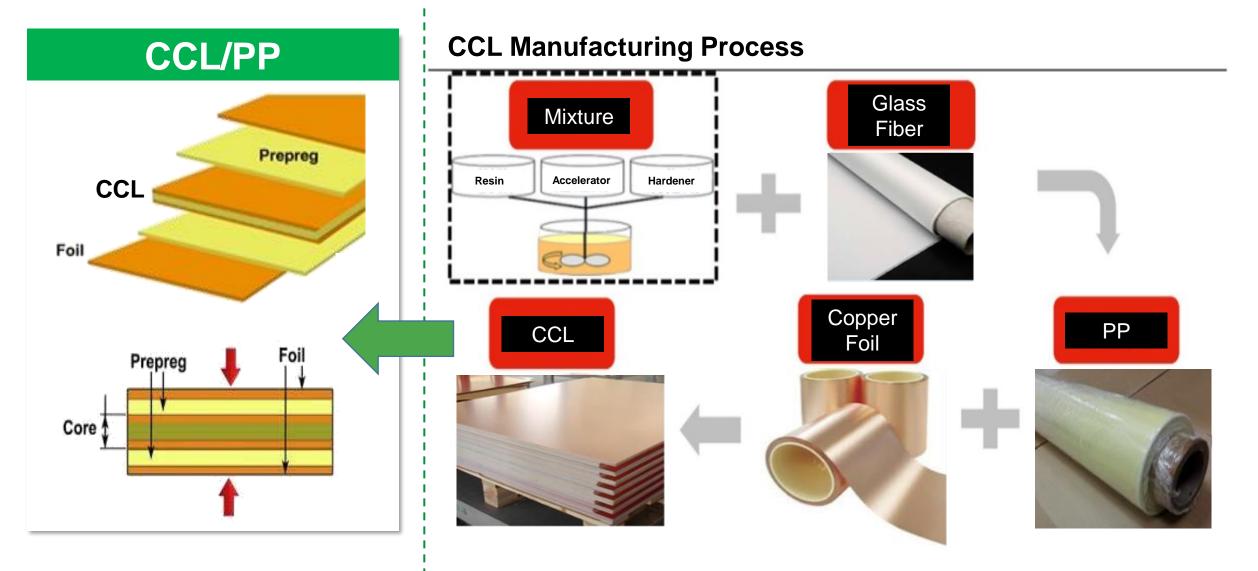

variety of reasons, including but not limited to market demand, price fluctuations, competition, international economic conditions, supply chain issues, exchange rate fluctuations and other risks and factors beyond our control.
- The forward-looking statements in this release reflect the current belief of ITEQ as of the date of this release. ITEQ undertakes no obligation to update these forward-looking statements for events or circumstances that occur subsequent to such date.

## **Company Overview**

- Establishment: April 10<sup>th</sup>, 1997
- ◆ Headquarters: HsinChu, Taiwan
- ◆ Capital: NTD\$3,830M
- ♦ Employees: Over 3,000
- ♦ Chairman: Dennis Chen
- ♦ CEO: Audrey Tsai
- Main Product: Copper Clad Laminate & Prepreg Flexible CCL Masslam service



## **CCL & PP Composite Structure**



ITEQ

## **CCL & PP Manufacturing Flow**



ITEQ

## **Product Roadmap**





## **Core Technology**





## Market Share Leader in Specialty Laminate





**ITEQ: Leading CCL supplier** 

- Worldwide top supplier in high speed / frequency laminate
- Cutting-edge technology with MP track record
- Secular growth momentum in 5G network and data center opportunities
- Rising EV market to boost demand for high speed / frequency automotive CCL



## Well-Expanded Product Line





- The need for 5G commercialization and server upgrade to expedite the growth of high speed / frequency material demand
- ITEQ's market share in high speed / frequency material to uplift robustly

## 1Q18~2Q21 Product Mix





### **Revenue & Gross Margin Rate**



(Million \$NTD)



## 2Q21 Income Statement



| 2Q