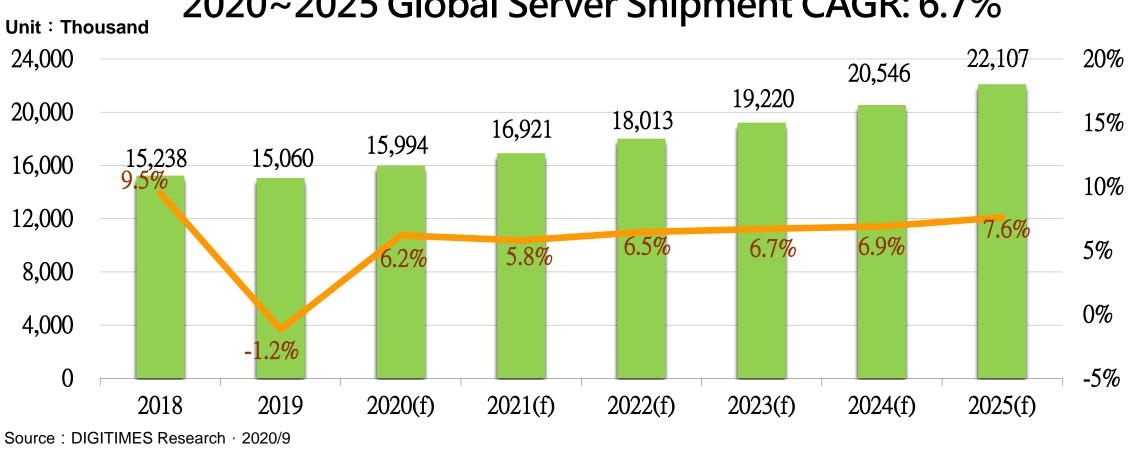

#### Sustainable Growth Momentum (Datacenter) ITEQ

2020~2025 Global Server Shipment CAGR: 6.7%

Increase of Datacenter Equipment Shipment: Demand of high speed material to grow correlatively