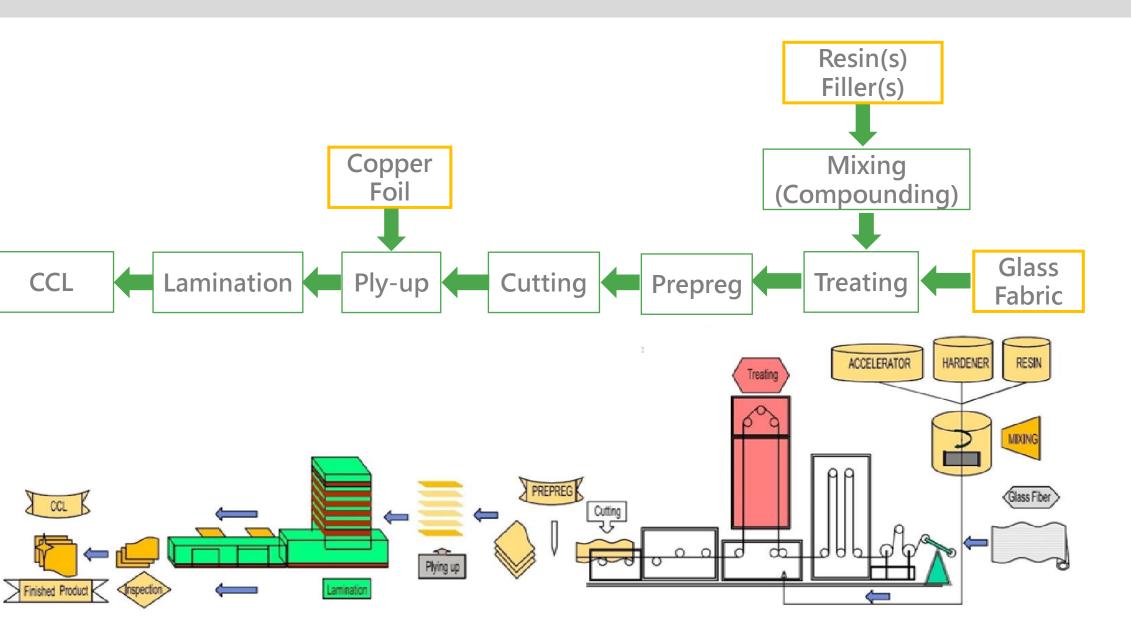

d to market demand, price fluctuations, competition, international economic conditions, supply chain issues, exchange rate fluctuations and other risks and factors beyond our control.
- The forward-looking statements in this release reflect the current belief of ITEQ as of the date of this release. ITEQ undertakes no obligation to update these forward-looking statements for events or circumstances that occur subsequent to such date.

## **Company Overview**

- Establishment: April 10<sup>th</sup>, 1997
- ◆ Headquarters: HsinChu, Taiwan
- ◆ Capital: NTD\$3,830M
- ♦ Employees: Over 3,000
- ♦ Chairman: Dennis Chen
- ♦ CEO: Audrey Tsai
- Main Product: Copper Clad Laminate & Prepreg Flexible CCL Masslam service



## **CCL & PP Composite Structure**



ITEQ

## **CCL & PP Manufacturing Flow**



ITEQ

## **Product Roadmap**





## **Core Technology**





## Market Share Leader in Specialty Laminate





**ITEQ: Leading CCL supplier** 

- Worldwide top supplier in high speed / frequency laminate
- Cutting-edge technology with MP track record
- Secular growth momentum in 5G network and data center opportunities
- Rising EV market to boost demand for high speed / frequency automotive CCL



## Well-Expanded Product Line





- The need for 5G commercialization and server upgrade to expedite the growth of high speed / frequency material demand
- ITEQ's market share in high speed / frequency material to uplift robustly

## 1Q18~2Q21 Product Mix





### **Revenue & Gross Margin Rate**



(Million \$NTD)



## 2Q21 Income Statement



| 2Q21   | 1Q21