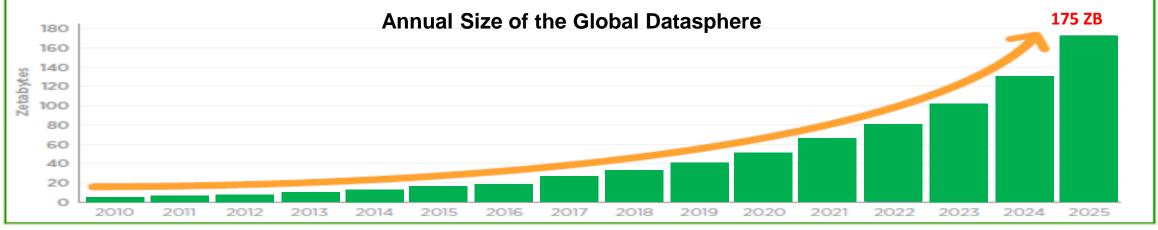

#### Rapid expansion of Global Datasphere

- Core (traditional and cloud datacenters)
- Edge (enterprise-hardened infrastructure such as, server rooms, servers in the field, cell towers, and smaller datacenters etc.)
- Endpoint (PCs, smartphones, and IoT devices)

- Fast growing Global IP traffic
- UHD video streaming and internet gaming
- Connected home, work, health and car
- Big data and AI applications
- Cloud computing and cloud storage
- Virtual Reality (VR) and Augmented Reality (AR)

(Source: Data Age 2025, sponsored by Seagate with data from IDC Global DataSphere, May 2020)

 Rapid growth of global data traffic stimulates equipment upgrade to meet the need of low latency, high reliable and high speed computing