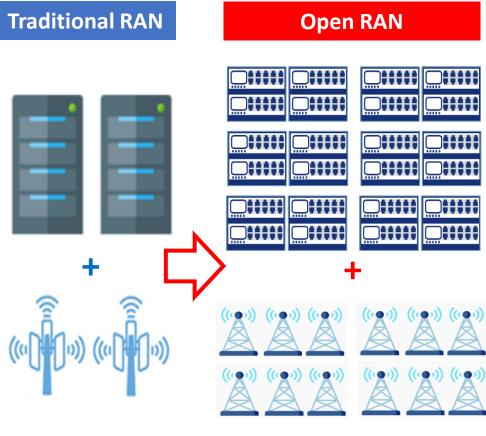

## Sustainable Growth Momentum (Telecom)

- Rising Open RAN Market: Another key driver to bring up the TAM for 5G network production value
- Potential opportunity for stronger CCL demand of edge computing servers and 5G Whitebox equipment

ITEQ