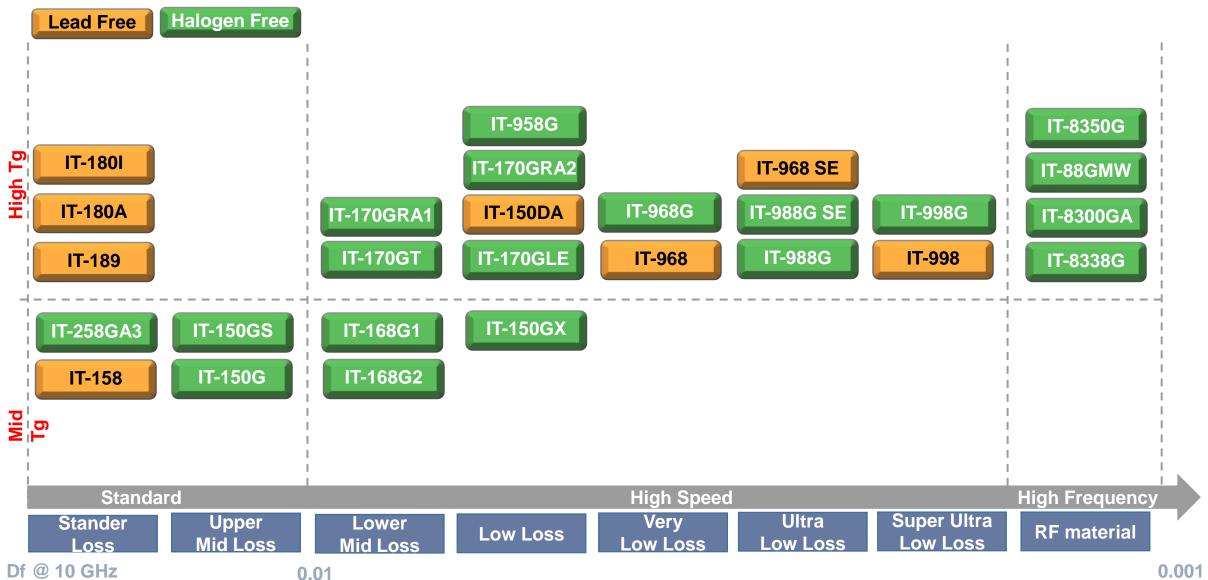

fluctuations, competition, international economic conditions, supply chain issues, exchange rate fluctuations and other risks and factors beyond our control.
- The forward-looking statements in this release reflect the current belief of ITEQ as of the date of this release. ITEQ undertakes no obligation to update these forward-looking statements for events or circumstances that occur subsequent to such date.

### **Company Overview**

- Establishment: April 10<sup>th</sup>, 1997
- ◆ Headquarters: HsinChu, Taiwan
- ◆ Capital: NTD\$3,330M
- ♦ Employees: Over 3,000
- ♦ Chairman: Dennis Chen
- ◆ CEO: Audrey Tsai
- Main Product: Copper Clad Laminate & Prepreg Flexible CCL Masslam service



### **CCL & PP Composite Structure**



### **CCL & PP Manufacturing Flow**



### **Product Roadmap**





### **Core Technology**





**Automotive Electronics** 

### 1Q18~4Q20 Product Mix





### **Revenue & Gross Margin Rate**



(Million \$NTD)



### **Well-Expanded Product Line**





- The need for 5G commercialization and server upgrade will expedite the growth of high speed / frequency demand
- ITEQ's market share in high speed / frequency material to uplift robustly

### 4Q20&FY20 Income Statement



|                            | ()    |       |       |      |      |        |           |     |
|----------------------------|-------|-------|-------|------|------|--------|-----------|-----|
| NTD \$Million              | 4Q20  | 3Q20  | 4Q19  | QoQ  | YoY  | 2020   | 2019      | YoY |
| Revenue                    | 6,112 | 6,220 | 6,153 | -2%  | -1%  | 25,422 | 23,791    | 7%  |
| G