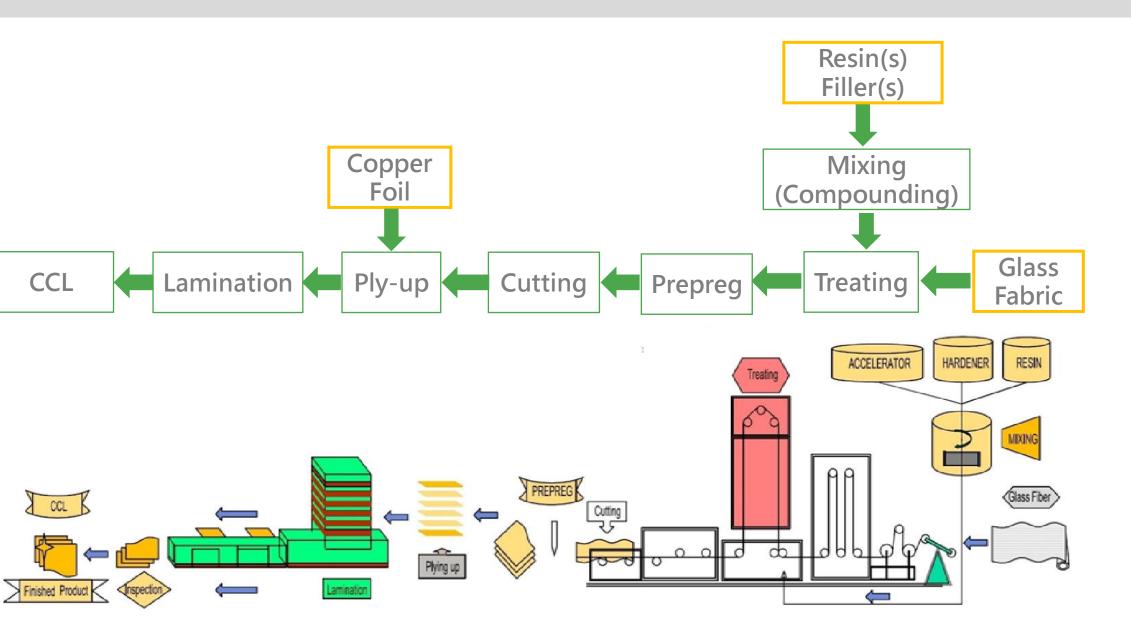

ited to market demand, price fluctuations, competition, international economic conditions, supply chain issues, exchange rate fluctuations and other risks and factors beyond our control.
- The forward-looking statements in this release reflect the current belief of ITEQ as of the date of this release. ITEQ undertakes no obligation to update these forward-looking statements for events or circumstances that occur subsequent to such date.

### **Company Overview**

- Establishment: April 10<sup>th</sup>, 1997
- ◆ Headquarters: HsinChu, Taiwan
- ◆ Capital: NTD\$3,330M
- ♦ Employees: Over 3,000
- ♦ Chairman: Dennis Chen
- ◆ CEO: Audrey Tsai
- Main Product: Copper Clad Laminate & Prepreg Flexible CCL Masslam service



### **CCL & PP Composite Structure**



### **CCL & PP Manufacturing Flow**



### **Product Roadmap**





### **Core Technology**





**Automotive Electronics** 

### 1Q18~4Q20 Product Mix





### **Revenue & Gross Margin Rate**



(Million \$NTD)



### **Well-Expanded Product Line**





- The need for 5G commercialization and server upgrade will expedite the growth of high speed / frequency demand
- ITEQ's market share in high speed / frequency material to uplift robustly

### 4Q20&FY20 Income Statement



|                            | ()    |       |       |      |      |        |           |     |
|----------------------------|-------|-------|-------|------|------|--------|-----------|-----|
| NTD \$Million              | 4Q20  | 3Q20  | 4Q19  | QoQ  | YoY  | 2020   | 2019      | YoY |
| Revenue                    | 6,112 | 6,220 | 6,153 | -2%  | -1%  | 2