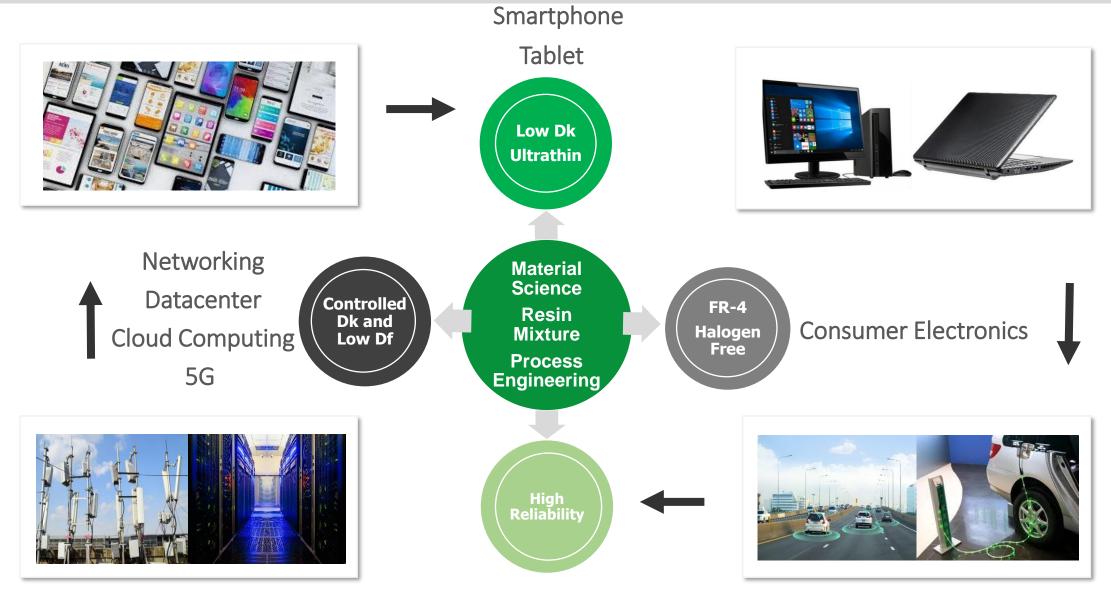

ternational economic conditions, supply chain issues, exchange rate fluctuations and other risks and factors beyond our control.
- The forward-looking statements in this release reflect the current belief of ITEQ as of the date of this release. ITEQ undertakes no obligation to update these forward-looking statements for events or circumstances that occur subsequent to such date.

### **Company Overview**

- Establishment: April 10<sup>th</sup>, 1997
- ◆ Headquarters: HsinChu, Taiwan
- ◆ Capital: NTD\$3,330M
- ♦ Employees: Over 3,000
- ♦ Chairman: Dennis Chen
- ◆ CEO: Audrey Tsai
- Main Product: Copper Clad Laminate & Prepreg Flexible CCL Masslam service



### **CCL & PP Composite Structure**



### **CCL & PP Manufacturing Flow**



### **Product Roadmap**





### **Core Technology**





**Automotive Electronics** 

### 1Q18~4Q20 Product Mix





### **Revenue & Gross Margin Rate**



(Million \$NTD)



### **Well-Expanded Product Line**





- The need for 5G commercialization and server upgrade will expedite the growth of high speed / frequency demand
- ITEQ's market share in high speed / frequency material to uplift robustly

### 4Q20&FY20 Income Statement



|                            | ()    |       |       |      |      |        |           |     |
|----------------------------|-------|-------|-------|------|------|--------|-----------|-----|
| NTD \$Million              | 4Q20  | 3Q20  | 4Q19  | QoQ  | YoY  | 2020   | 2019      | YoY |
| Revenue                    | 6,112 | 6,220 | 6,153 | -2%  | -1%  | 25,422 | 23,791    | 7%  |
| Gross Profit               | 1