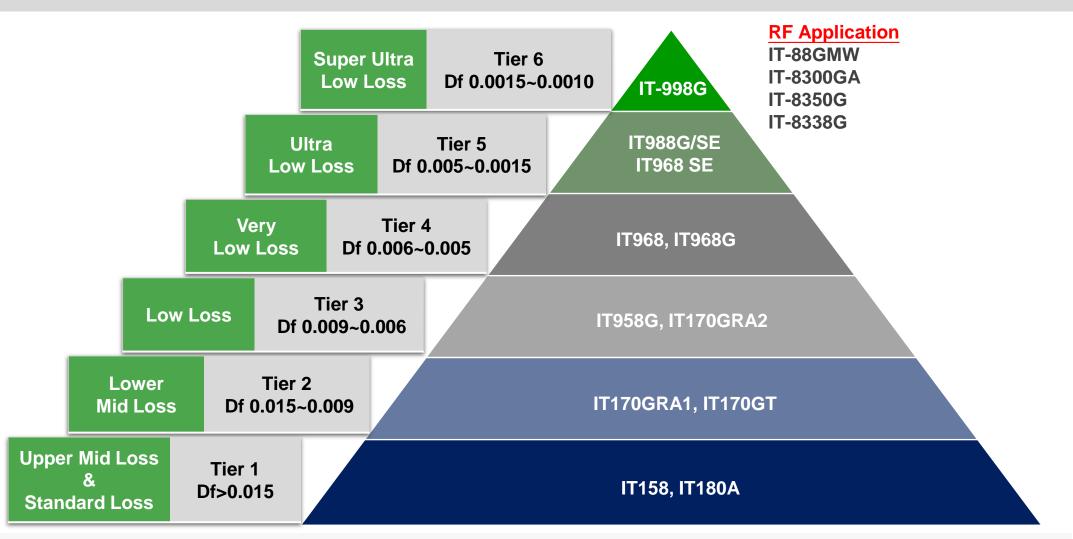

nts in this release reflect the current belief of ITEQ as of the date of this release. ITEQ undertakes no obligation to update these forward-looking statements for events or circumstances that occur subsequent to such date.

### **Company Overview**

- Establishment: April 10<sup>th</sup>, 1997
- ◆ Headquarters: HsinChu, Taiwan
- ◆ Capital: NTD\$3,330M
- ♦ Employees: Over 3,000
- ♦ Chairman: Dennis Chen
- ◆ CEO: Audrey Tsai
- Main Product: Copper Clad Laminate & Prepreg Flexible CCL Masslam service



### **CCL & PP Composite Structure**



### **CCL & PP Manufacturing Flow**



### **Product Roadmap**





### **Core Technology**





**Automotive Electronics** 

### 1Q18~4Q20 Product Mix





### **Revenue & Gross Margin Rate**



(Million \$NTD)



### **Well-Expanded Product Line**





- The need for 5G commercialization and server upgrade will expedite the growth of high speed / frequency demand
- ITEQ's market share in high speed / frequency material to uplift robustly

### 4Q20&FY20 Income Statement



|                            | ()    |       |       |      |      |        |           |     |
|----------------------------|-------|-------|-------|------|------|--------|-----------|-----|
| NTD \$Million              | 4Q20  | 3Q20  | 4Q19  | QoQ  | YoY  | 2020   | 2019      | YoY |
| Revenue                    | 6,112 | 6,220 | 6,153 | -2%  | -1%  | 25,422 | 23,791    | 7%  |
| Gross Profit               | 1,153 | 1,173 | 1,291 | -2%  | -11% | 4,951  | 4,780     | 4%  |
| Operating Expense          | 327   | 454   | 442   | -28% | -26% | 1,732  | 1,676     | 3%