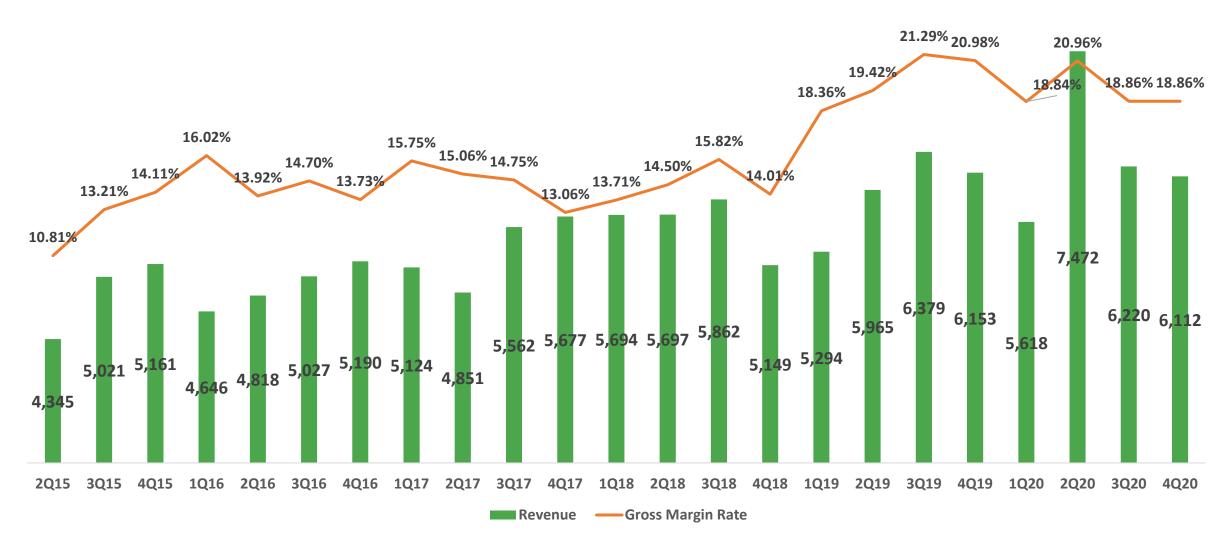

r control.
- The forward-looking statements in this release reflect the current belief of ITEQ as of the date of this release. ITEQ undertakes no obligation to update these forward-looking statements for events or circumstances that occur subsequent to such date.

### **Company Overview**

- Establishment: April 10<sup>th</sup>, 1997
- ◆ Headquarters: HsinChu, Taiwan
- ◆ Capital: NTD\$3,330M
- ♦ Employees: Over 3,000
- ♦ Chairman: Dennis Chen
- ◆ CEO: Audrey Tsai
- Main Product: Copper Clad Laminate & Prepreg Flexible CCL Masslam service



### **CCL & PP Composite Structure**



### **CCL & PP Manufacturing Flow**



### **Product Roadmap**





### **Core Technology**





**Automotive Electronics** 

### 1Q18~4Q20 Product Mix





### **Revenue & Gross Margin Rate**



(Million \$NTD)



### **Well-Expanded Product Line**





- The need for 5G commercialization and server upgrade will expedite the growth of high speed / frequency demand
- ITEQ's market share in high speed / frequency material to uplift robustly

### 4Q20&FY20 Income Statement



|                            | ()    |       |       |      |      |        |           |     |
|----------------------------|-------|-------|-------|------|------|--------|-----------|-----|
| NTD \$Million              | 4Q20  | 3Q20  | 4Q19  | QoQ  | YoY  | 2020   | 2019      | YoY |
| Revenue                    | 6,112 | 6,220 | 6,153 | -2%  | -1%  | 25,422 | 23,791    | 7%  |
| Gross Profit               | 1,153 | 1,173 | 1,291 | -2%  | -11% | 4,951  | 4,780     | 4%  |
| Operating Expense          | 327   | 454   | 442   |