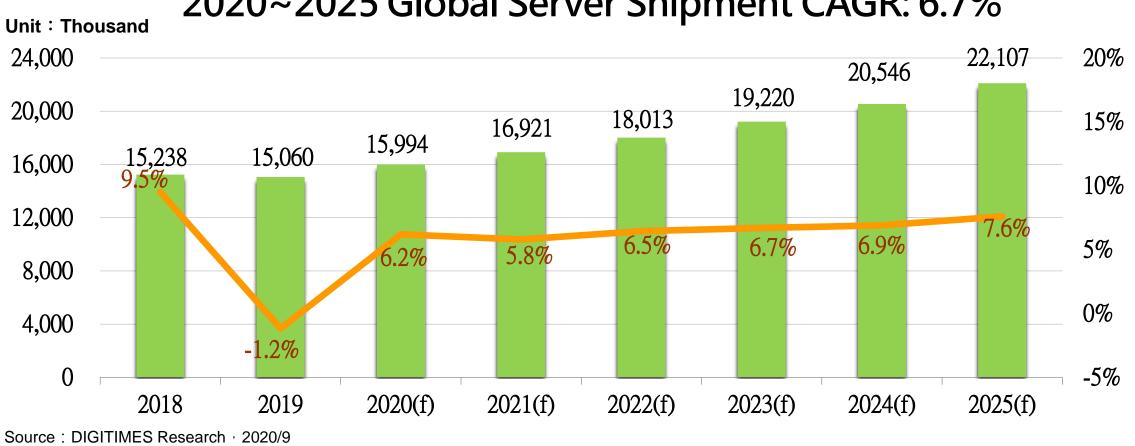

#### Sustainable Growth Momentum (Datacom) ITEQ

2020~2025 Global Server Shipment CAGR: 6.7%

- Increase of Datacenter Equipment Shipment: Demand of high speed material to grow correlatively
- Hardware Equipment Upgrade: Corresponding CCL material to upgrade