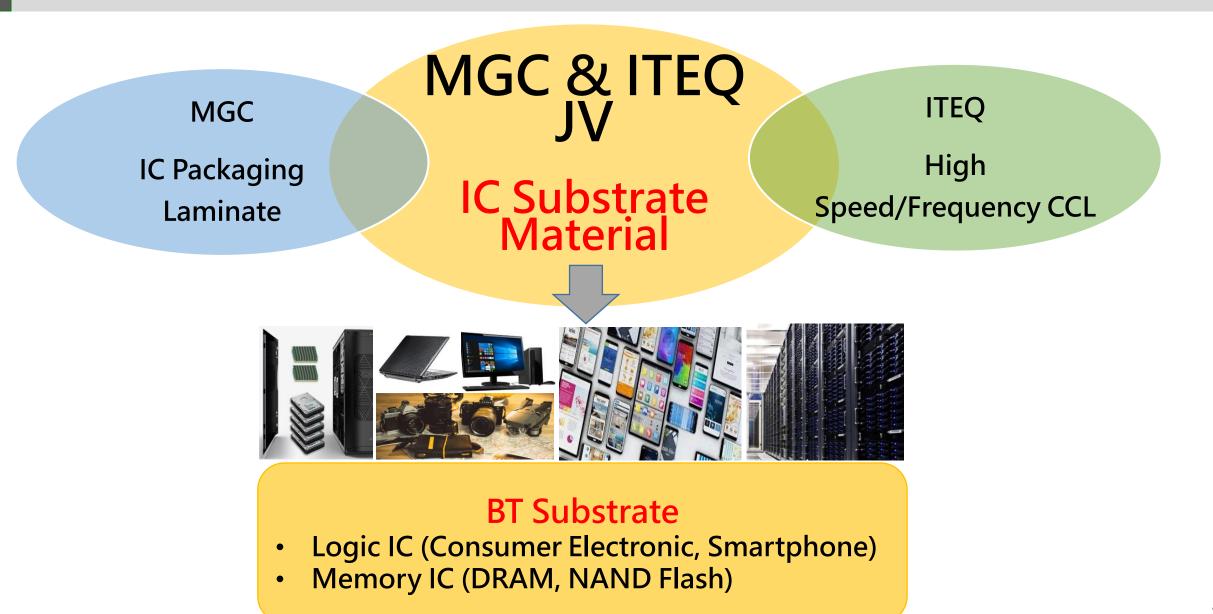

## ITEQ & MGC Joint Venture Project ITEQ

### ITEQ x MGC JV – IC Substrate Material