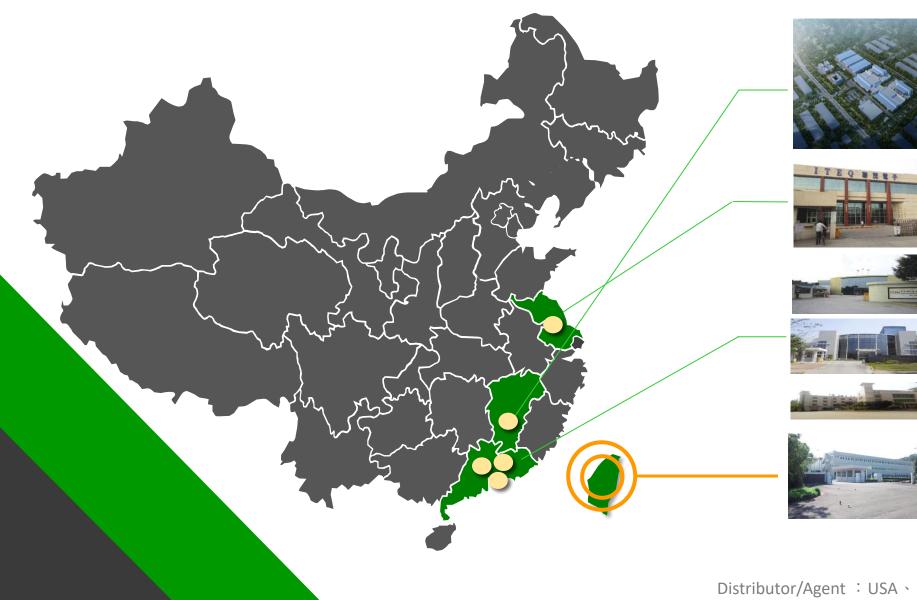

### Manufacturing Site & Capacity

#### **JiangXi Plant**

(Phase I) - 2020 Laminate (600K SHT/Month) Prepreq (4,500K M/Month) (Phase II) - 2021 Laminate (600K SHT/Month) Prepreq (4,500K M/Month) (Phase III) - 2022 Laminate (1,200K SHT/Month) Prepreq (6,000K M/Month)

WuXi Plant Laminate (1,800K SHT/Month) Prepreq (8,500K M/Month)

**DongGuan Plant** Laminate (1,000K SHT/Month) Prepreq (4,500K M/Month)

GuangZhou Plant 3L FCCL(750 K M<sup>2</sup>/Month) 2L FCCL(140 K M<sup>2</sup>/Month)

HuangJiang Plant Masslam Service(500K SQFT/Month)

XinPu (Headquarter) Laminate(450K SHT/Month) Prepreq (1,800K M/Month)