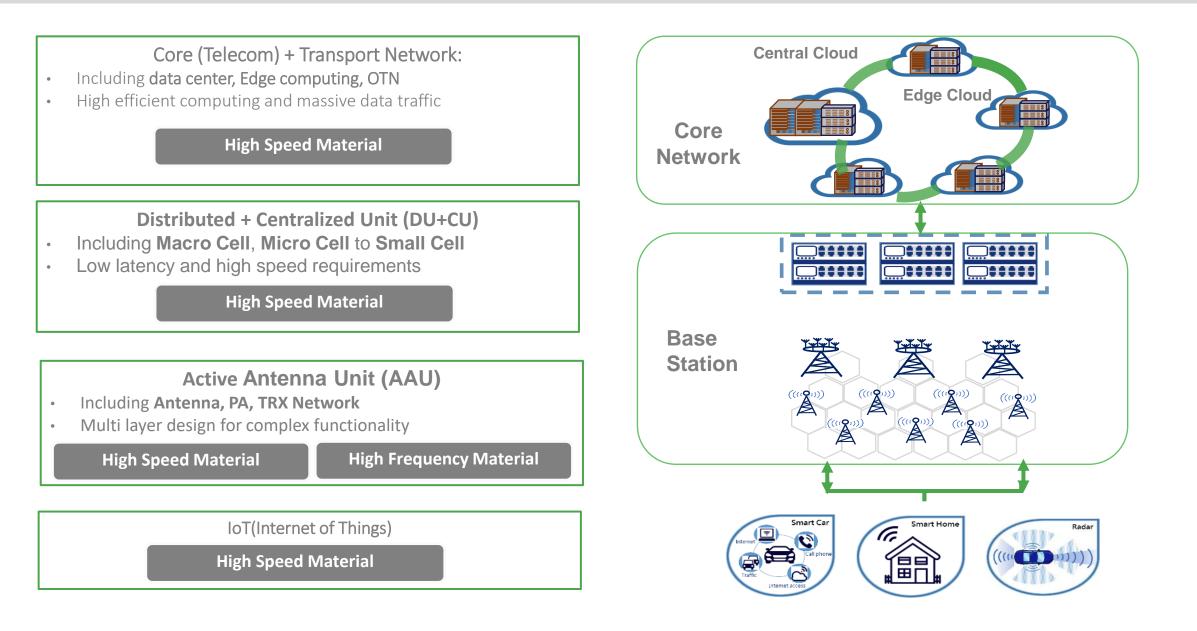

### **5G Network Infrastructure & Opportunities**

### Sustainable Growth Momentum (Telecom)

- High Spectrum 5G Network: Need base station equipment MP/upgrade to drive the demand of high speed/frequency material to grow
- Design Complexity of PCB: Increase area and layer counts for PCB to bring up the unit of demand for CCL