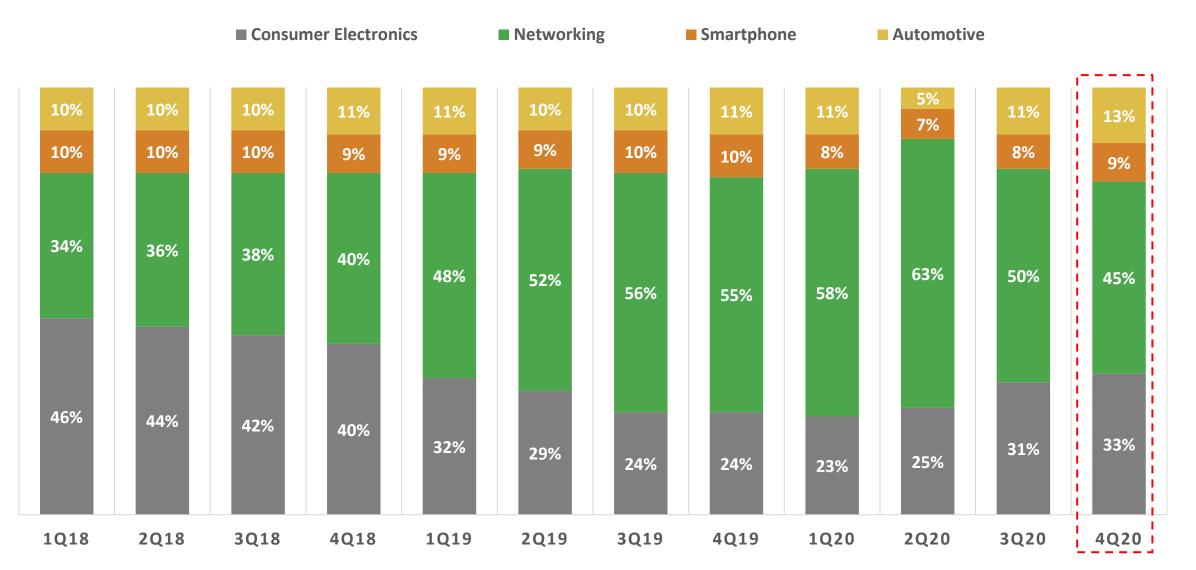

ge rate fluctuations and other risks and factors beyond our control.
- The forward-looking statements in this release reflect the current belief of ITEQ as of the date of this release. ITEQ undertakes no obligation to update these forward-looking statements for events or circumstances that occur subsequent to such date.

### **Company Overview**

- Establishment: April 10<sup>th</sup>, 1997
- ◆ Headquarters: HsinChu, Taiwan
- ◆ Capital: NTD\$3,330M
- ♦ Employees: Over 3,000
- ♦ Chairman: Dennis Chen
- ◆ CEO: Audrey Tsai
- Main Product: Copper Clad Laminate & Prepreg Flexible CCL Masslam service



### **CCL & PP Composite Structure**



### **CCL & PP Manufacturing Flow**



### **Product Roadmap**





### **Core Technology**





**Automotive Electronics** 

### 1Q18~4Q20 Product Mix





### **Revenue & Gross Margin Rate**



(Million \$NTD)



### **Well-Expanded Product Line**





- The need for 5G commercialization and server upgrade will expedite the growth of high speed / frequency demand
- ITEQ's market share in high speed / frequency material to uplift robustly

### 4Q20&FY20 Income Statement



|                            | ()    |       |       |      |      |        |           |     |
|----------------------------|-------|-------|-------|------|------|--------|-----------|-----|
| NTD \$Million              | 4Q20  | 3Q20  | 4Q19  | QoQ  | YoY  | 2020   | 2019      | YoY |
| Revenue                    | 6,112 | 6,220 | 6,153 | -2%  | -1%  | 25,422 | 23,791    | 7%  |
| Gross Profit               | 1,153 | 1,173 | 1,291 | -2%  | -11% | 4,951  | 4,780     | 4%