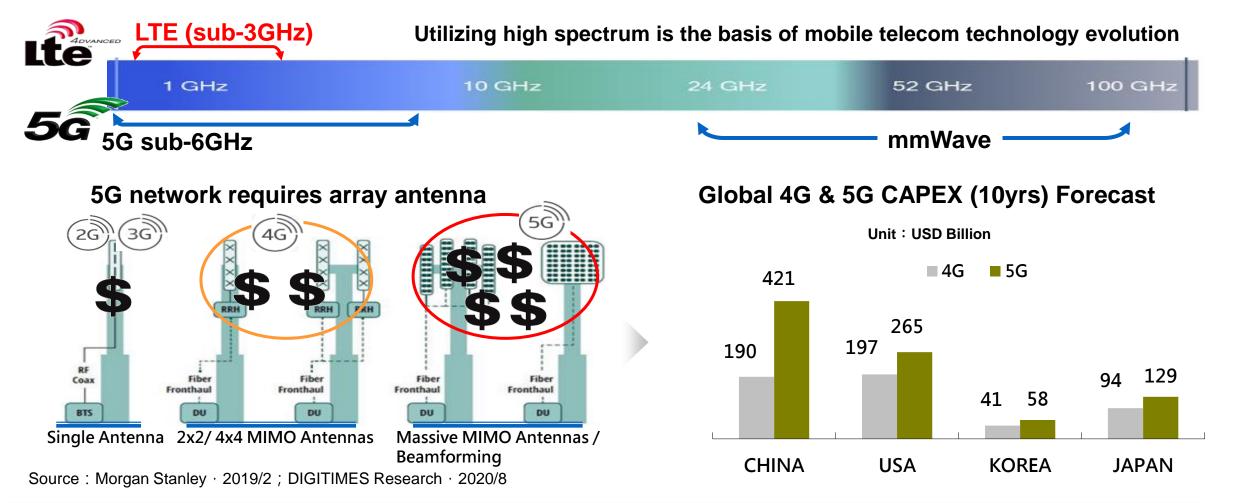

### **5G Network Infrastructure & Opportunities**

### Sustainable Growth Momentum (Telecom)

- High Spectrum 5G Network: Need base station equipment MP/upgrade to drive the demand of high speed/frequency material to grow
- Design Complexity of PCB: Increase area and layer counts for PCB to bring up the unit of demand for CCL