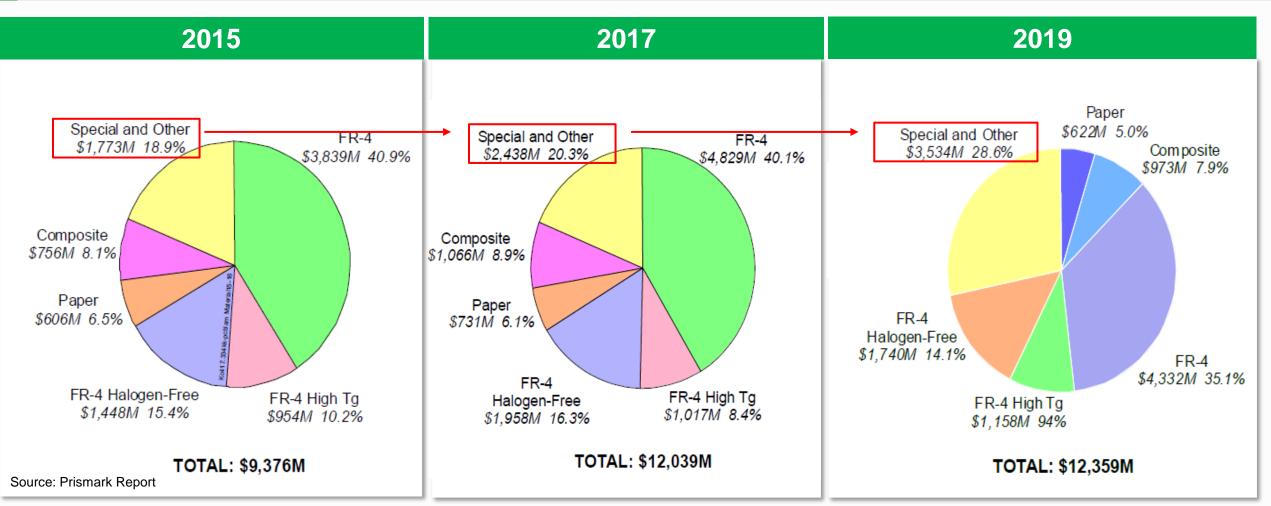

### **Increase of Special CCL Production Value**

#### Global CCL Production Value (\$USD)

- High Speed Transmission: Global special laminates production value increased to \$3,534M in 2019 from \$1,773M in 2015
- Leadership of High Speed/Frequency Technology: ITEQ to set footprint in IC substrate materials adopted in the semiconductor packaging applications