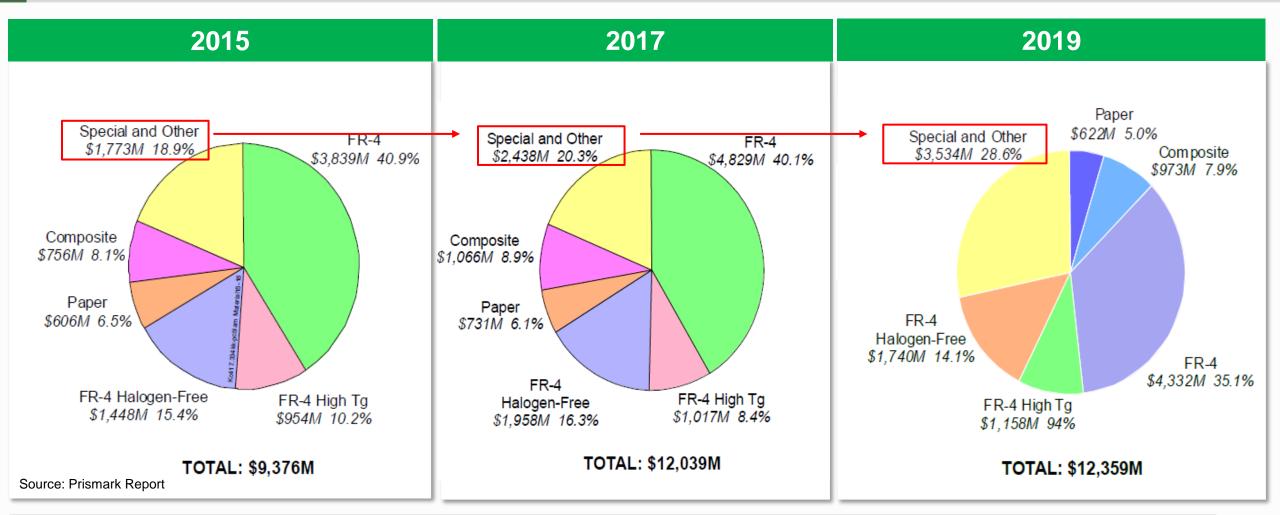

### Increase of Special CCL Production Value

**Global CCL Production Value (\$USD)** 

- High Speed Transmission: Global special laminates production value increased to \$3,534M in 2019 from \$1,773M in 2015
- Leadership of High Speed/Frequency Technology: ITEQ to set footprint in IC substrate materials adopted in the semiconductor packaging applications