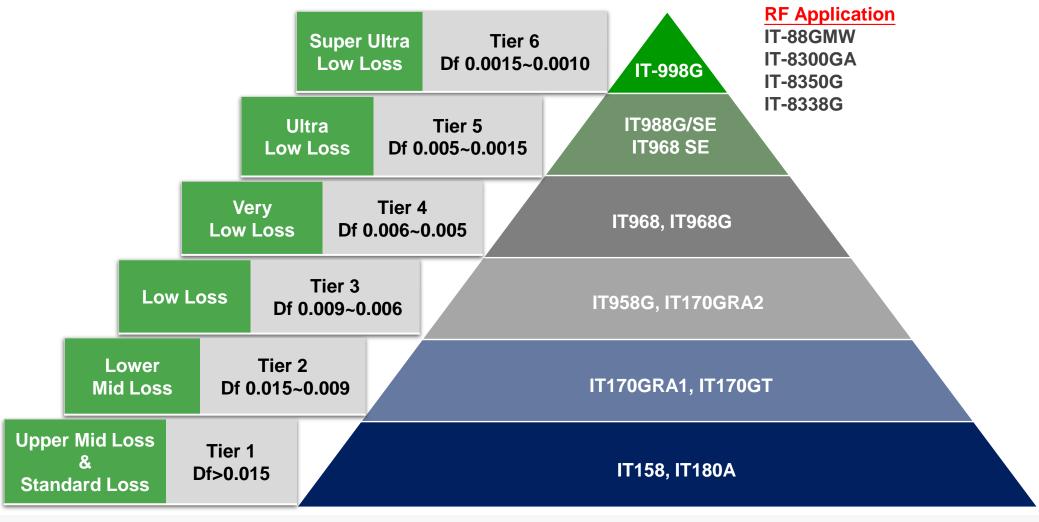

control.
- The forward-looking statements in this release reflect the current belief of ITEQ as of the date of this release. ITEQ undertakes no obligation to update these forward-looking statements for events or circumstances that occur subsequent to such date.

## **Company Overview**

◆ Establishment: April 10<sup>th</sup>, 1997

◆ Headquarter: HsinChu, Taiwan

◆ Capital: NTD\$3,330M

◆ Employees: Over 3,000

Chairman: Dennis Chen

◆ CEO: Audrey Tsai

◆ Main Product: Copper Clad Laminate & Prepreg

Flexible CCL

Masslam service



### **CCL & PP Composite Structure**





### CCL & PP Manufacturing Flow





### **Product Roadmap**





## **Core Technology**











### 1Q18~4Q20 Product Mix





### Revenue & Gross Margin Rate



(Million \$NTD)



### Well-Expanded Product Line





- The need for 5G commercialization and server upgrade will expedite the growth of high speed / frequency demand
- ITEQ's market share in high speed / frequency material to uplift robustly

## 4Q20&FY20 Income Statement



| 1     |                                                                 |                                                                                              |