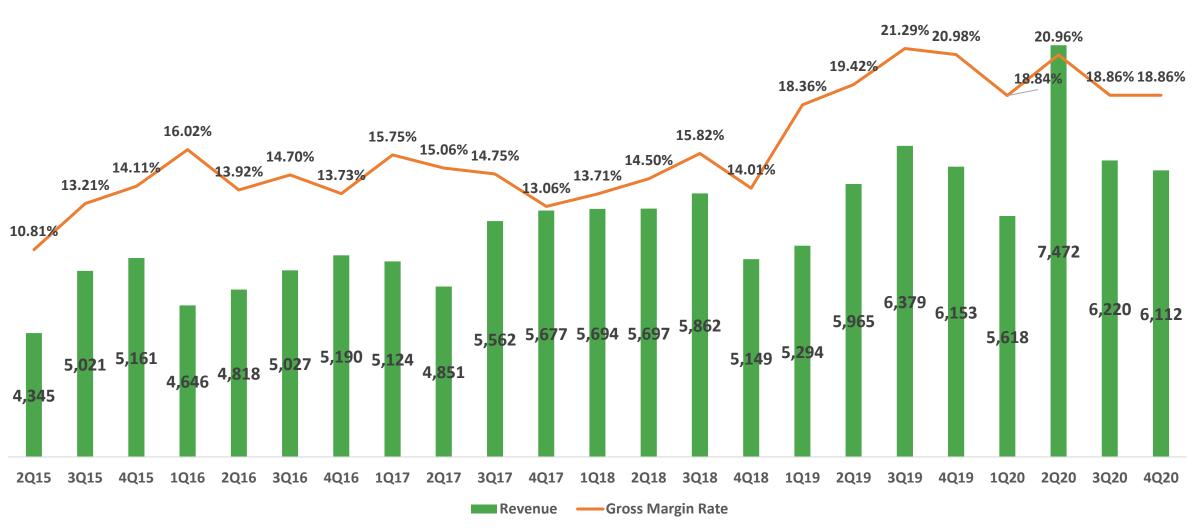

other risks and factors beyond our control.
- The forward-looking statements in this release reflect the current belief of ITEQ as of the date of this release. ITEQ undertakes no obligation to update these forward-looking statements for events or circumstances that occur subsequent to such date.

## **Company Overview**

◆ Establishment: April 10<sup>th</sup>, 1997

◆ Headquarter: HsinChu, Taiwan

◆ Capital: NTD\$3,330M

◆ Employees: Over 3,000

Chairman: Dennis Chen

◆ CEO: Audrey Tsai

◆ Main Product: Copper Clad Laminate & Prepreg

Flexible CCL

Masslam service



### **CCL & PP Composite Structure**





### CCL & PP Manufacturing Flow





### **Product Roadmap**





## **Core Technology**











### 1Q18~4Q20 Product Mix





### Revenue & Gross Margin Rate



(Million \$NTD)



### Well-Expanded Product Line





- The need for 5G commercialization and server upgrade will expedite the growth of high speed / frequency demand
- ITEQ's market share in high speed / frequency material to uplift robustly

## 4Q20&FY20 Income Statement



| 1     |                                                                 |                                                                                              |