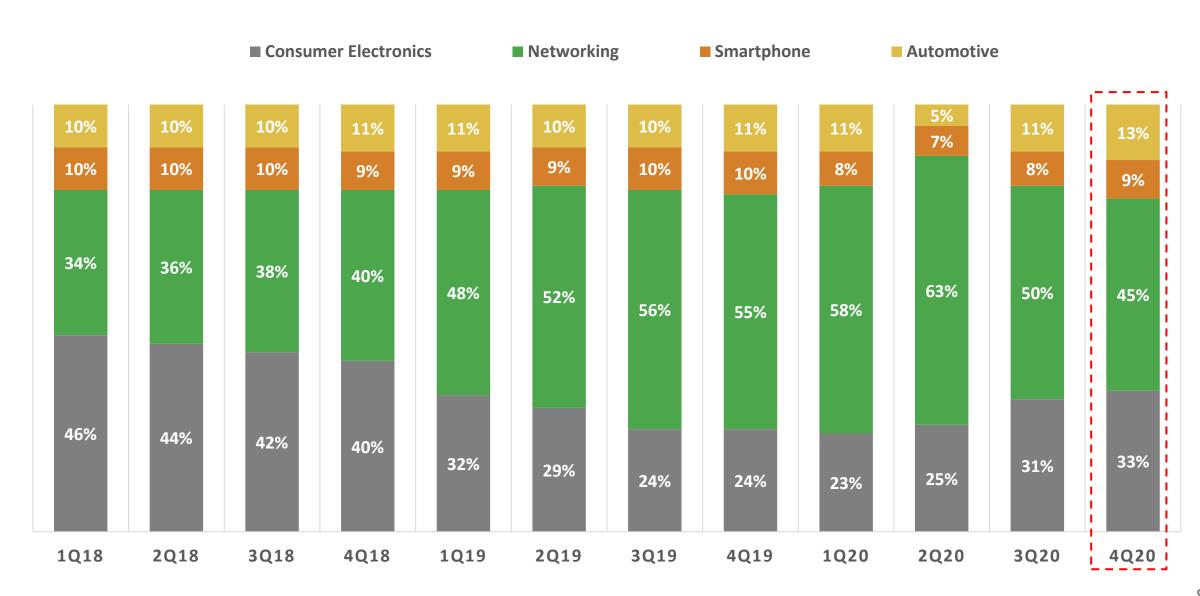

s, supply chain issues, exchange rate fluctuations and other risks and factors beyond our control.
- The forward-looking statements in this release reflect the current belief of ITEQ as of the date of this release. ITEQ undertakes no obligation to update these forward-looking statements for events or circumstances that occur subsequent to such date.

## **Company Overview**

◆ Establishment: April 10<sup>th</sup>, 1997

◆ Headquarter: HsinChu, Taiwan

◆ Capital: NTD\$3,330M

◆ Employees: Over 3,000

Chairman: Dennis Chen

◆ CEO: Audrey Tsai

◆ Main Product: Copper Clad Laminate & Prepreg

Flexible CCL

Masslam service



### **CCL & PP Composite Structure**





### CCL & PP Manufacturing Flow





### **Product Roadmap**





## **Core Technology**











### 1Q18~4Q20 Product Mix





### Revenue & Gross Margin Rate



(Million \$NTD)



### Well-Expanded Product Line





- The need for 5G commercialization and server upgrade will expedite the growth of high speed / frequency demand
- ITEQ's market share in high speed / frequency material to uplift robustly

## 4Q20&FY20 Income Statement



| 1     |                                                                 |                                                                                              |