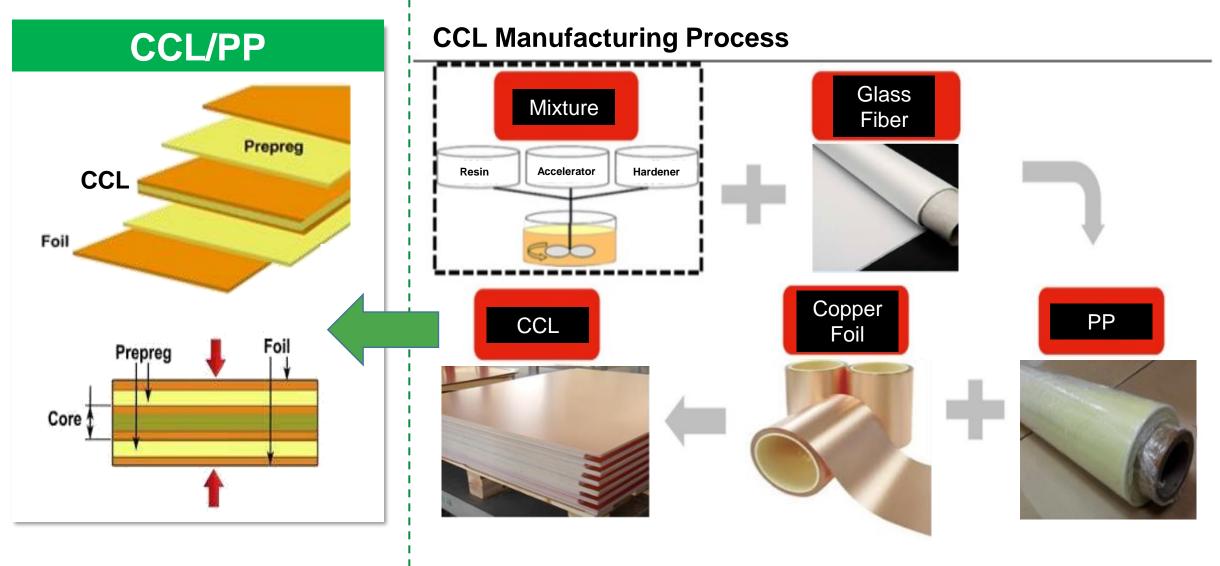

a variety of reasons, including but not limited to market demand, price fluctuations, competition, international economic conditions, supply chain issues, exchange rate fluctuations and other risks and factors beyond our control.
- The forward-looking statements in this release reflect the current belief of ITEQ as of the date of this release. ITEQ undertakes no obligation to update these forward-looking statements for events or circumstances that occur subsequent to such date.

## **Company Overview**

◆ Establishment: April 10<sup>th</sup>, 1997

◆ Headquarter: HsinChu, Taiwan

◆ Capital: NTD\$3,330M

◆ Employees: Over 3,000

Chairman: Dennis Chen

◆ CEO: Audrey Tsai

◆ Main Product: Copper Clad Laminate & Prepreg

Flexible CCL

Masslam service



### **CCL & PP Composite Structure**





### CCL & PP Manufacturing Flow





### **Product Roadmap**





## **Core Technology**











### 1Q18~4Q20 Product Mix





### Revenue & Gross Margin Rate



(Million \$NTD)



### Well-Expanded Product Line





- The need for 5G commercialization and server upgrade will expedite the growth of high speed / frequency demand
- ITEQ's market share in high speed / frequency material to uplift robustly

## 4Q20&FY20 Income Statement



| 1     |                                                                 |                                                                                              |