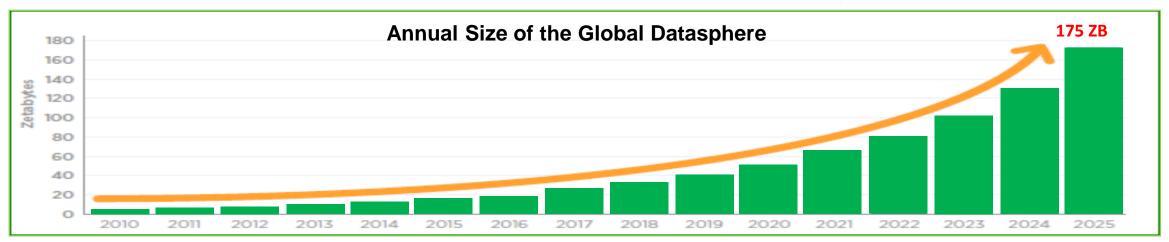

#### Rapid expansion of Global Datasphere

- Core (traditional and cloud datacenters)
- Edge (enterprise-hardened infrastructure such as, server rooms, servers in the field, cell towers, and smaller datacenters etc.)
- Endpoint (PCs, smartphones, and IoT devices)

(Source: Data Age 2025, sponsored by Seagate with data from IDC Global DataSphere, May 2020)

 Rapid growth of global data traffic stimulates equipment upgrade to meet the need of low latency, high reliable and high speed computing