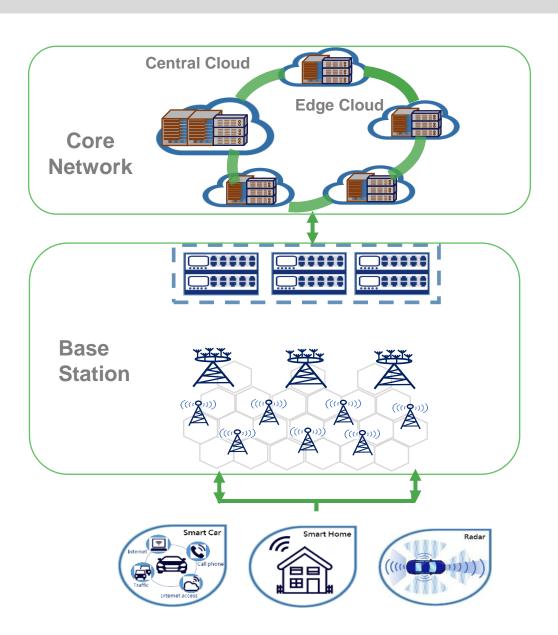

### **5G Network Infrastructure & Opportunities**

#### Core (Telecom) + Transport Network:

- Including data center, Edge computing, OTN
- High efficient computing and massive data traffic

**High Speed Material** 

#### **Distributed + Centralized Unit (DU+CU)**

- Including Macro Cell, Micro Cell to Small Cell
- Low latency and high speed requirements

**High Speed Material** 

#### **Active Antenna Unit (AAU)**

- Including Antenna, PA, TRX Network
- Multi layer design for complex functionality

**High Speed Material** 

**High Frequency Material** 

loT(Internet of Things)

**High Speed Material** 