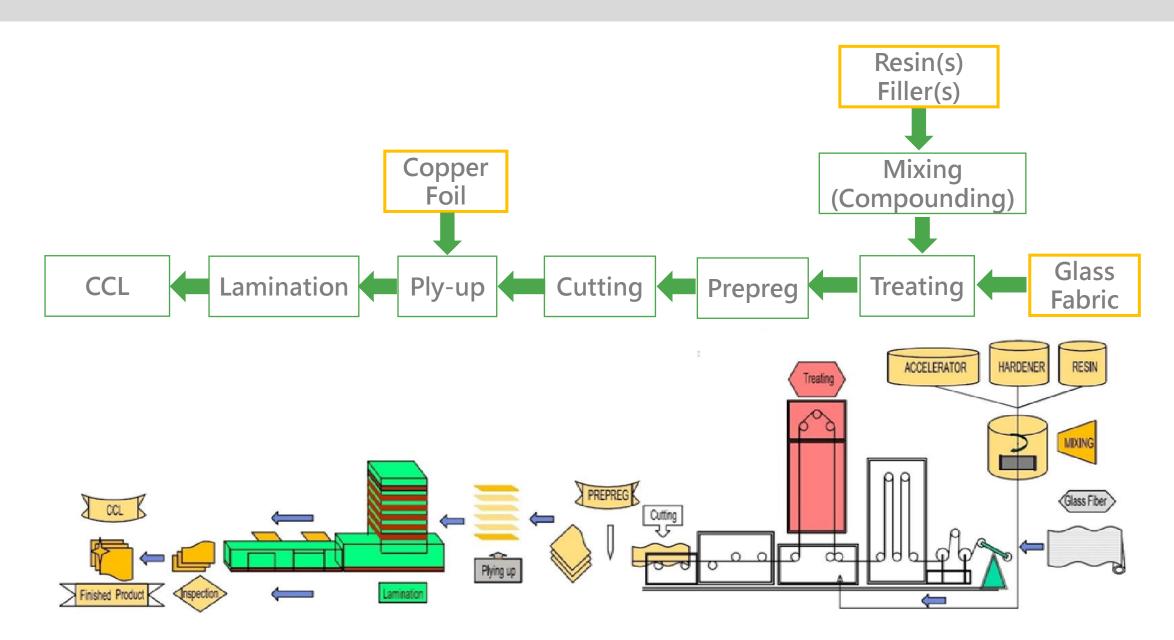

ot limited to market demand, price fluctuations, competition, international economic conditions, supply chain issues, exchange rate fluctuations and other risks and factors beyond our control.
- The forward-looking statements in this release reflect the current belief of ITEQ as of the date of this release. ITEQ undertakes no obligation to update these forward-looking statements for events or circumstances that occur subsequent to such date.

## **Company Overview**

◆ Establishment: April 10<sup>th</sup>, 1997

◆ Headquarter: HsinChu, Taiwan

◆ Capital: NTD\$3,330M

◆ Employees: Over 3,000

Chairman: Dennis Chen

◆ CEO: Audrey Tsai

◆ Main Product: Copper Clad Laminate & Prepreg

Flexible CCL

Masslam service



### **CCL & PP Composite Structure**





### CCL & PP Manufacturing Flow





### **Product Roadmap**





## **Core Technology**











### 1Q18~4Q20 Product Mix





### Revenue & Gross Margin Rate



(Million \$NTD)



### Well-Expanded Product Line





- The need for 5G commercialization and server upgrade will expedite the growth of high speed / frequency demand
- ITEQ's market share in high speed / frequency material to uplift robustly

## 4Q20&FY20 Income Statement



| 1     |                                                                 |                                                                                              |