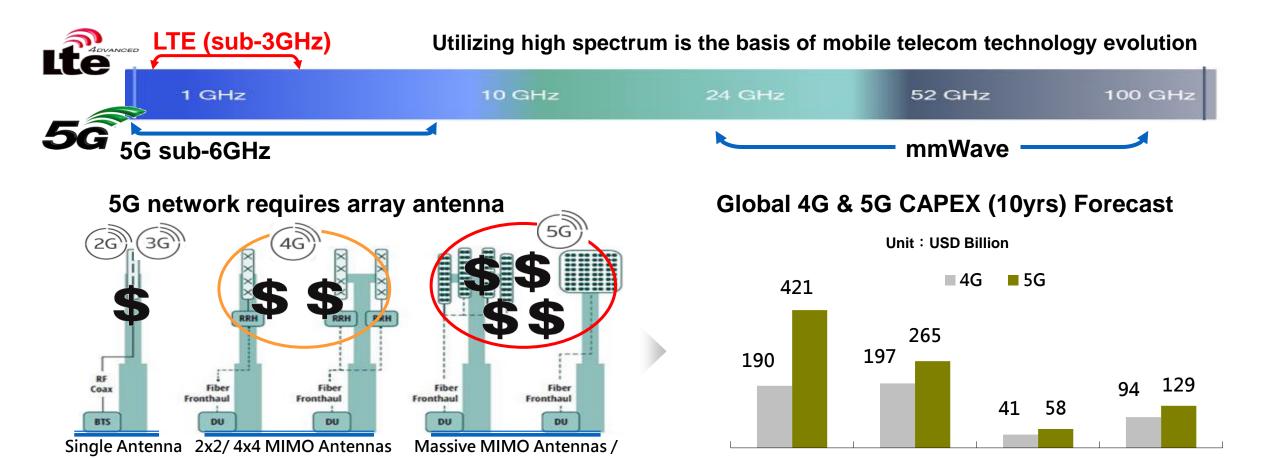

### Sustainable Growth Momentum (Telecom)

**CHINA** 

USA

**KOREA** 

- Source: Morgan Stanley · 2019/2; DIGITIMES Research · 2020/8
- High Spectrum 5G Network: Need base station equipment MP/upgrade to drive the demand of high speed/frequency material to grow