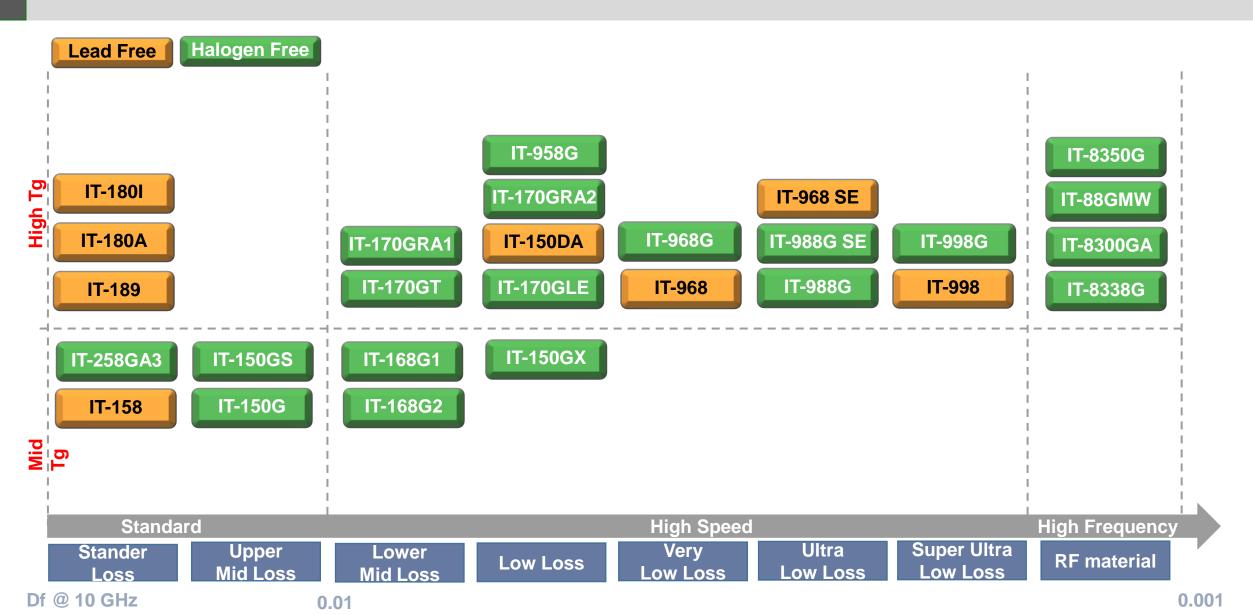

price fluctuations, competition, international economic conditions, supply chain issues, exchange rate fluctuations and other risks and factors beyond our control.
- The forward-looking statements in this release reflect the current belief of ITEQ as of the date of this release. ITEQ undertakes no obligation to update these forward-looking statements for events or circumstances that occur subsequent to such date.

## **Company Overview**

◆ Establishment: April 10<sup>th</sup>, 1997

◆ Headquarter: HsinChu, Taiwan

◆ Capital: NTD\$3,330M

◆ Employees: Over 3,000

Chairman: Dennis Chen

◆ CEO: Audrey Tsai

◆ Main Product: Copper Clad Laminate & Prepreg

Flexible CCL

Masslam service



### **CCL & PP Composite Structure**





### CCL & PP Manufacturing Flow





### **Product Roadmap**





## **Core Technology**











### 1Q18~4Q20 Product Mix





### Revenue & Gross Margin Rate



(Million \$NTD)



### Well-Expanded Product Line





- The need for 5G commercialization and server upgrade will expedite the growth of high speed / frequency demand
- ITEQ's market share in high speed / frequency material to uplift robustly

## 4Q20&FY20 Income Statement



| 1     |                                                                 |                                                                                              |