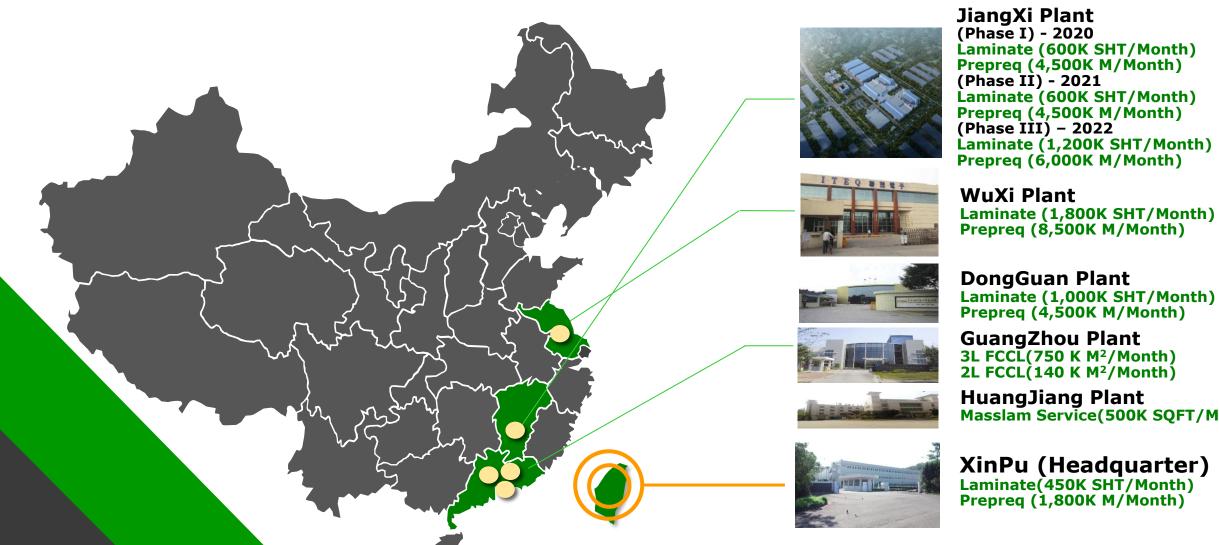

### Manufacturing Site & Capacity

Laminate (600K SHT/Month) Prepreq (4,500K M/Month) Laminate (600K SHT/Month)

Prepreq (4,500K M/Month)

Laminate (1,200K SHT/Month) Prepreg (6,000K M/Month)

Laminate (1,800K SHT/Month) Prepreq (8,500K M/Month)

Prepreq (4,500K M/Month)

3L FCCL(750 K M<sup>2</sup>/Month)

Masslam Service(500K SQFT/Month)

#### XinPu (Headquarter)

Laminate(450K SHT/Month) Prepreq (1,800K M/Month)