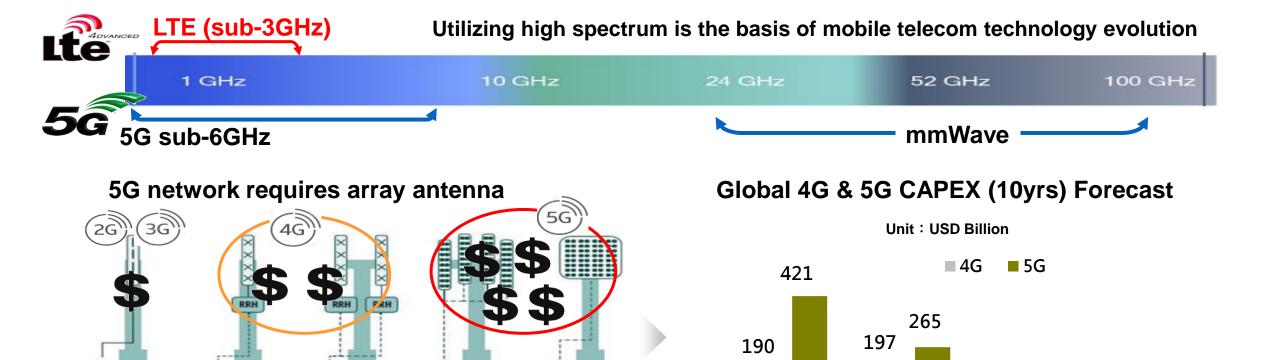

### **Hunger for High Speed Transmission**

### Sustainable Growth Momentum (Telecom)

**CHINA** 

USA

**KOREA** 

Source : Morgan Stanley  $\cdot$  2019/2 ; DIGITIMES Research  $\cdot$  2020/8

Fronthaul

Fronthaul

Beamforming

Fiber

Single Antenna 2x2/4x4 MIMO Antennas

Fronthaul

Coax

• High Spectrum 5G Network: Need base station equipment MP/upgrade to drive the demand of high speed/frequency material to grow

Fiber

Fronthaul

Massive MIMO Antennas /

Design Complexity of PCB: Increase area and layer counts for PCB to bring up the unit of demand for CCL

**JAPAN** 