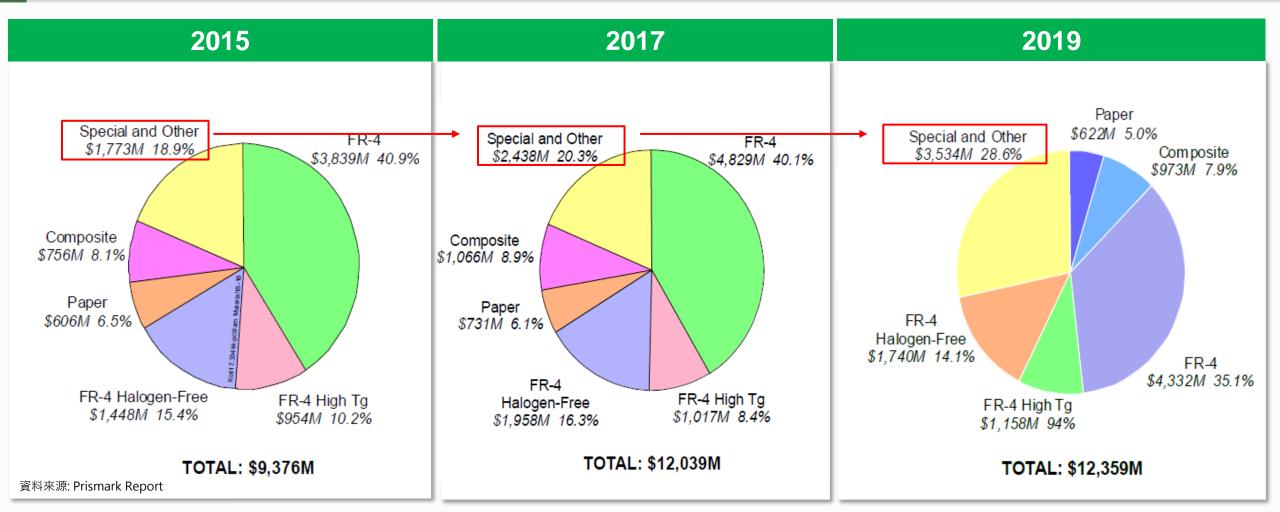

### Increase of Special CCL Production Value

**Global CCL Production Value (\$USD)** 

- High Speed Transmission: Global special laminates production value increased to \$3,534M in 2019 from \$1,773M in 2015
- Leadership of High Speed/Frequency Technology: ITEQ to set footprint in IC substrate materials adopted in the semiconductor packaging applications