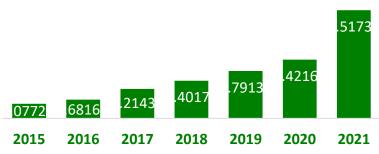

#### Main Products

**Revenue (NT\$ billion)** 

Copper Clad Laminate (CCL) & Prepreg (PP) | Masslam service | Flexible CCL