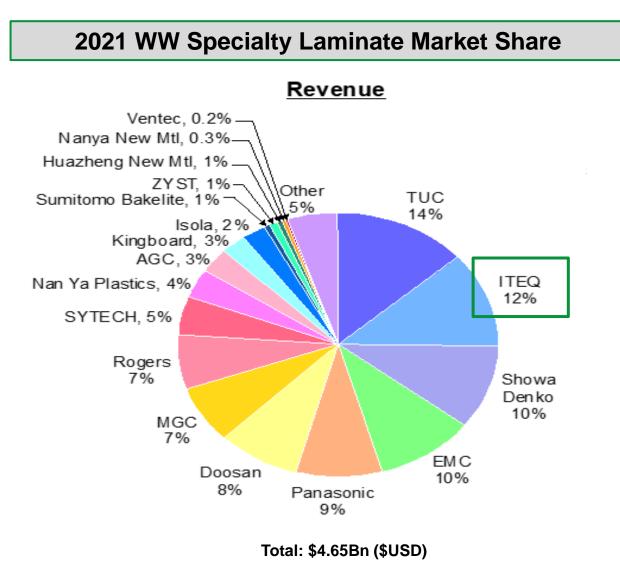

### Market Share Leader in Specialty Laminate

\*Specialty Laminate includes: High speed, package substrate, RF Source: Prismark Report, 2022/05

#### **ITEQ: Leading CCL supplier**

- Worldwide top supplier in high speed / frequency laminate
- Cutting-edge technology with MP track record
- Secular growth momentum in 5G network and data center opportunities
- Rising EV market to boost demand for high speed / frequency automotive CCL