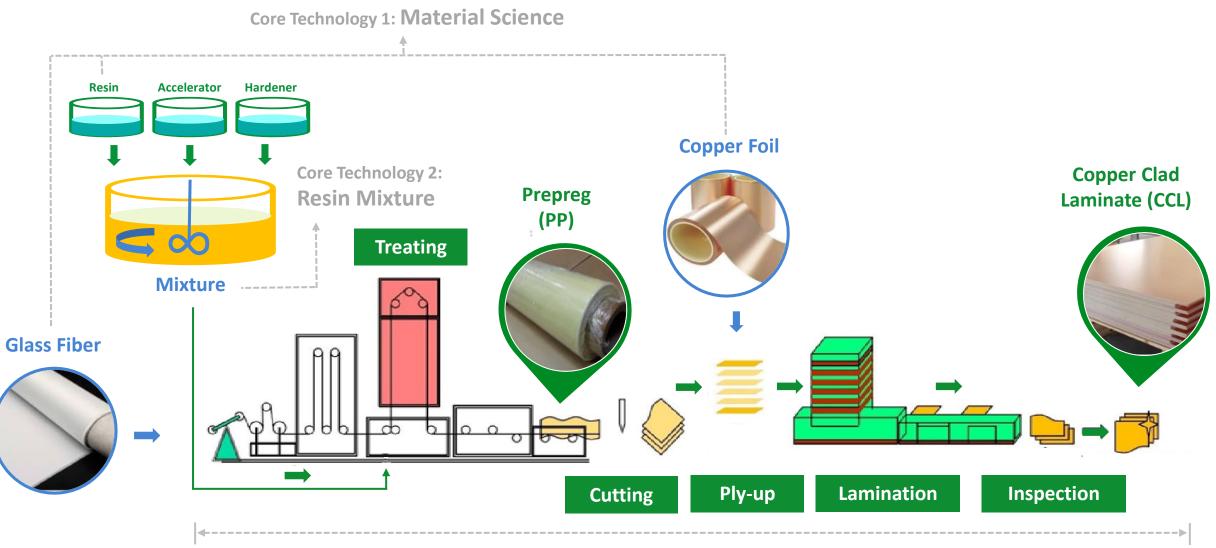

### **CCL & PP Manufacturing Flow**

Core Technology 3: Process Engineering

ITEQ