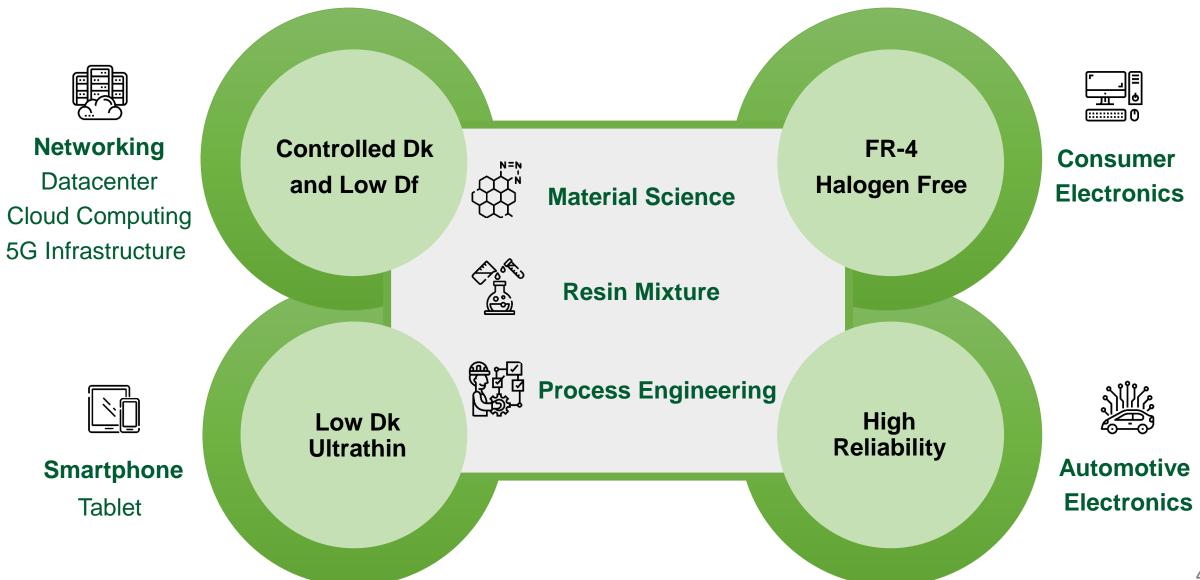

fer from those expressed or implied in these forward-looking statements for a variety of reasons, including but not limited to market demand, price fluctuations, competition, international economic conditions, supply chain issues, exchange rate fluctuations and other risks and factors beyond our control.
- The forward-looking statements in this release reflect the current belief of ITEQ as of the date of this release. ITEQ undertakes no obligation to update these forward-looking statements for events or circumstances that occur subsequent to such date.





#### **Company Overview**





#### Main Products

**Revenue (NT\$ billion)** 

Copper Clad Laminate (CCL) & Prepreg (PP) | Masslam service | Flexible CCL

#### Revenue by Application (FY21)





#### **Key Technology Applications**





#### **Revenue & Gross Margin Rate**



(Million \$NTD)





## **Growth Strategy Blueprint**





### Market Share Leader in Specialty Laminate



\*Specialty Laminate includes: High speed, package substrate, RF Source: Prismark Report, 2022/05

#### **ITEQ: Leading CCL supplier**

- Worldwide top supplier in high speed / frequency laminate
- Cutting-edge technology with MP track record
- Secular growth momentum in 5G network and data center opportunities
- Rising EV market to boost demand for high speed / frequency automotive CCL



ITEQ

#### Path of Innovation

ITEQ

New product for HDI PCB:

Widely adopted in consumer electronics



### Manufacturing Site & Capacity – Expansion PlaniteQ



#### JiangXi Plant

(Phase I) - 2020 Laminate (600K SHT/Month) Prepreq (3,500K M/Month) (Phase