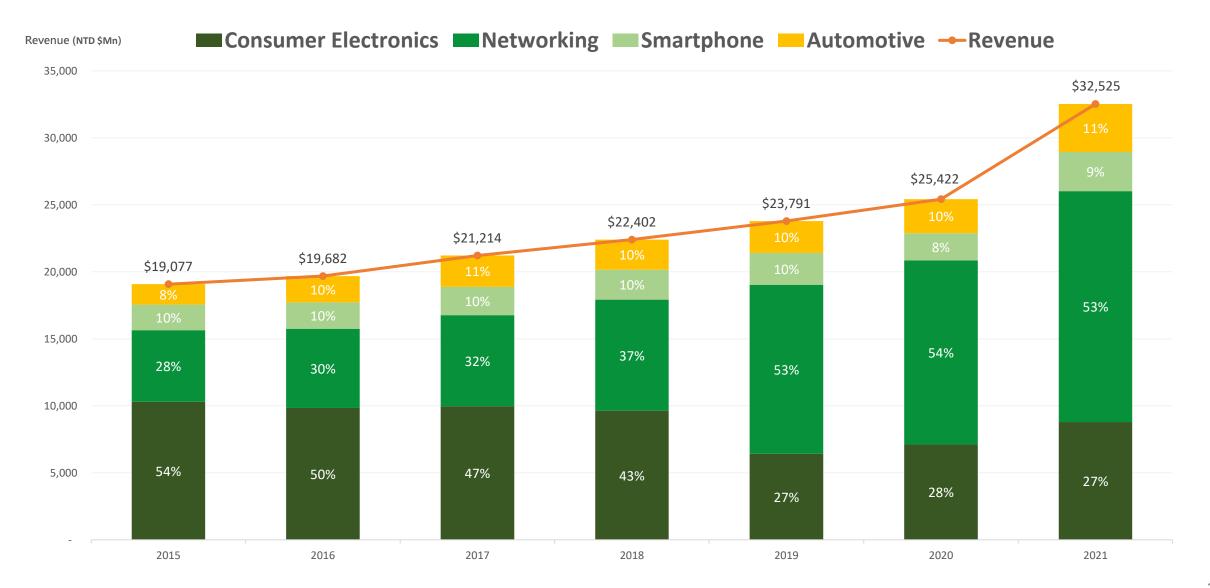

|
| 2021 | 9.00      | 5.0            | 5.0                    | 56%              |

\*New shares issuance of 30 million common shares concluded on March 31st 2020

\*\*New shares issuance of 50 million common shares concluded on September 2<sup>nd</sup> 2021; current total outstanding common share: 383 million

# Thank you

**Question and Comment** 



# Appendix





#### **CCL & PP Composite Structure**





### **CCL & PP Manufacturing Flow**



Core Technology 3: Process Engineering

ITEQ

#### Well-Expanded Product Line





- The need for 5G commercialization and server upgrade to expedite the growth of high speed / frequency material demand
- ITEQ's market share in high speed / frequency material to uplift robustly

#### 2015-2021 Mix Shifted Driven by Innovation ITEQ