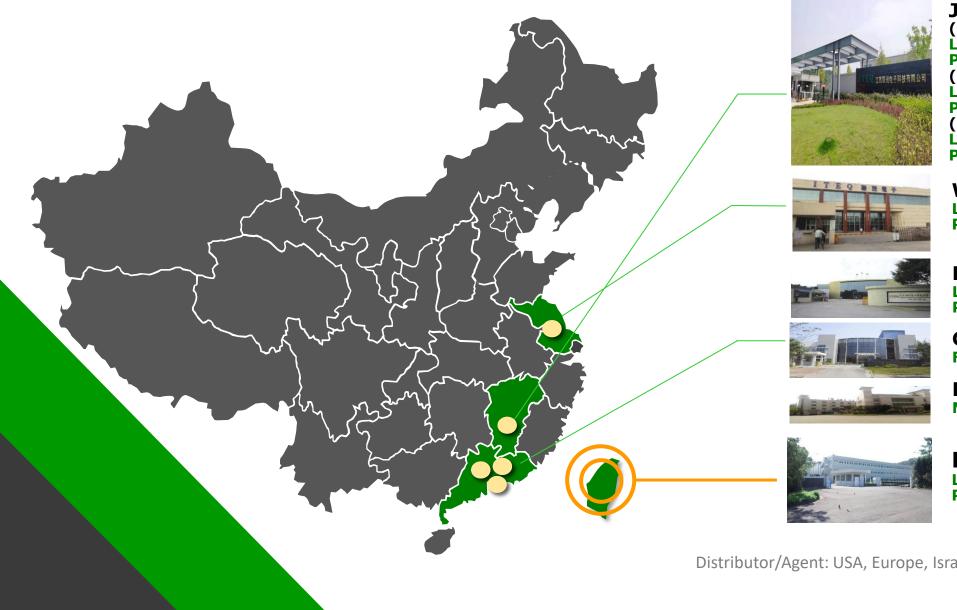

### Manufacturing Site & Capacity – Expansion PlaniteQ

#### JiangXi Plant

(Phase I) - 2020 Laminate (600K SHT/Month) Prepreq (3,500K M/Month) (Phase II) - 2021 Laminate (600K SHT/Month) Prepreq (3,500K M/Month) (Phase III) - 2022 & 2023 Laminate (1,200K SHT/Month) Prepreg (5,000K M/Month)

WuXi Plant Laminate (1,650K SHT/Month) Prepreq (8,000K M/Month)

**DongGuan Plant** Laminate (1,000K SHT/Month) Prepreq (4,000K M/Month)

**GuangZhou Plant** FCCL(1,450 K M<sup>2</sup>/Month)

HuangJiang Plant Masslam Service(500K SQFT/Month)

HsinChu (Headquarters) Laminate(400K SHT/Month) Prepreg (2,400K M/Month)

Distributor/Agent: USA, Europe, Israel, Korea, Japan and Singapore