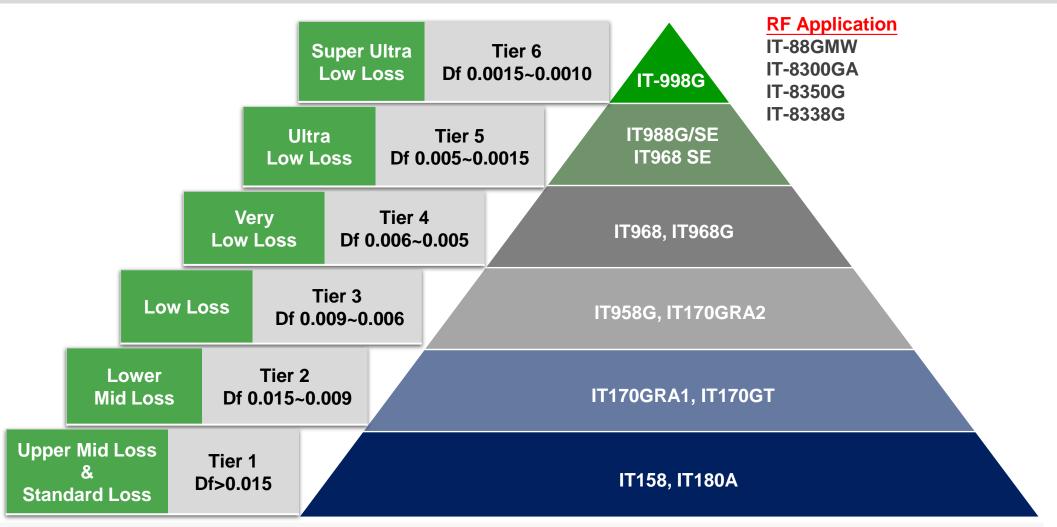

#### Well-Expanded Product Line

- The need for 5G commercialization and server upgrade to expedite the growth of high speed / frequency material demand
- ITEQ's market share in high speed / frequency material to uplift robustly