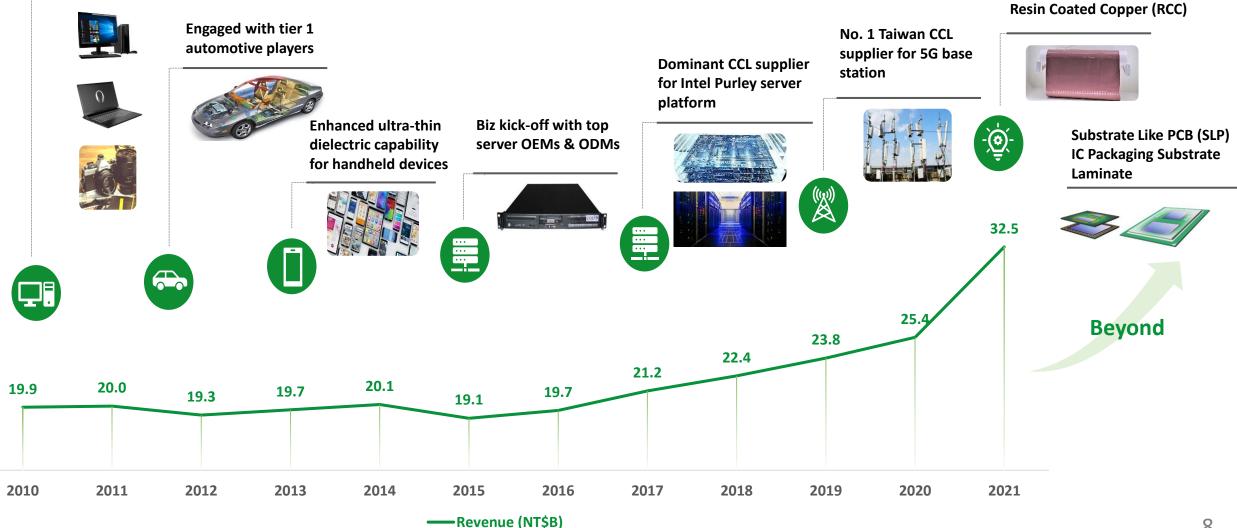

#### Main Products

**Revenue (NT\$ billion)** 

Copper Clad Laminate (CCL) & Prepreg (PP) | Masslam service | Flexible CCL

#### 2015-2021 Mix Shifted Driven by Innovation ITEQ