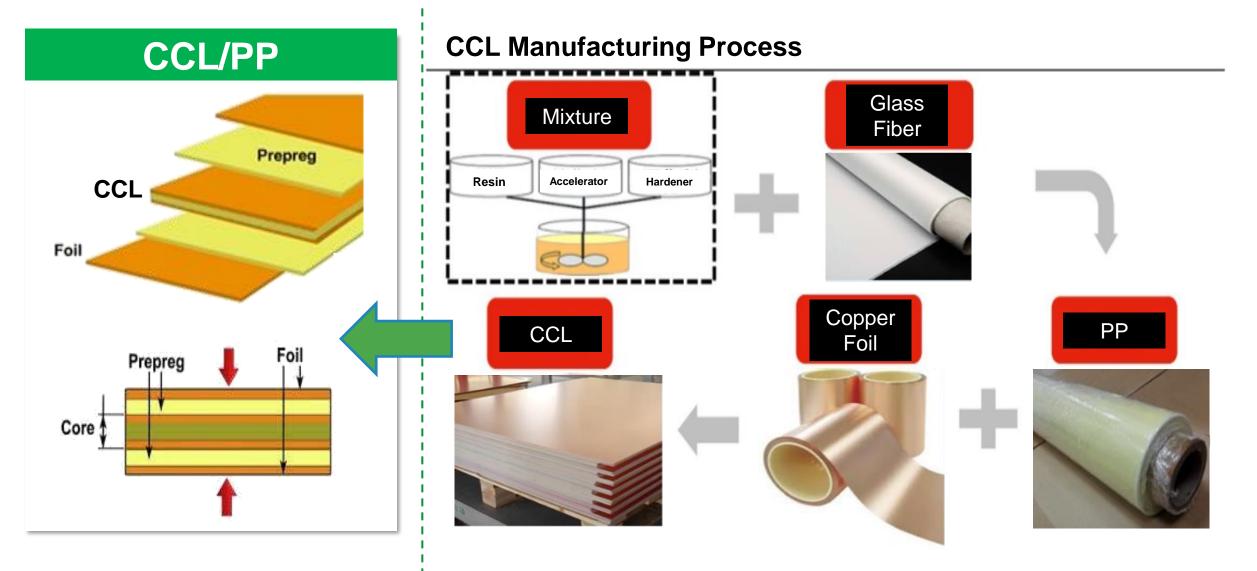

| 2.5            | 2.5                    | 80%              |
| 2017 | 4.11      | 3.1            | 3.1                    | 75%              |
| 2018 | 5.86      | 3.8            | 3.8                    | 65%              |
| 2019 | 8.13      | 5.0            | 5.0                    | 62%              |
| 2020 | 8.19      | 5.0            | 5.0                    | 61%              |
| 2021 | 9.00      | 5.0            | 5.0                    | 56%              |

\*New shares issuance of 30 million common shares concluded on March 31st 2020

\*\*New shares issuance of 50 million common shares concluded on September 2<sup>nd</sup> 2021; current total outstanding common share: 383 million

# Thank you

**Question and Comment** 



# Appendix





#### **CCL & PP Composite Structure**





### **CCL & PP Manufacturing Flow**



Core Technology 3: Process Engineering

ITEQ

#### Well-Expanded Product Line





- The need for 5G commercialization and server upgrade to expedite the growth of high speed / frequency material demand
- ITEQ's market share in high speed / frequency material to uplift robustly

#### 2015-2021 Mix Shifted Driven by Innovation ITEQ