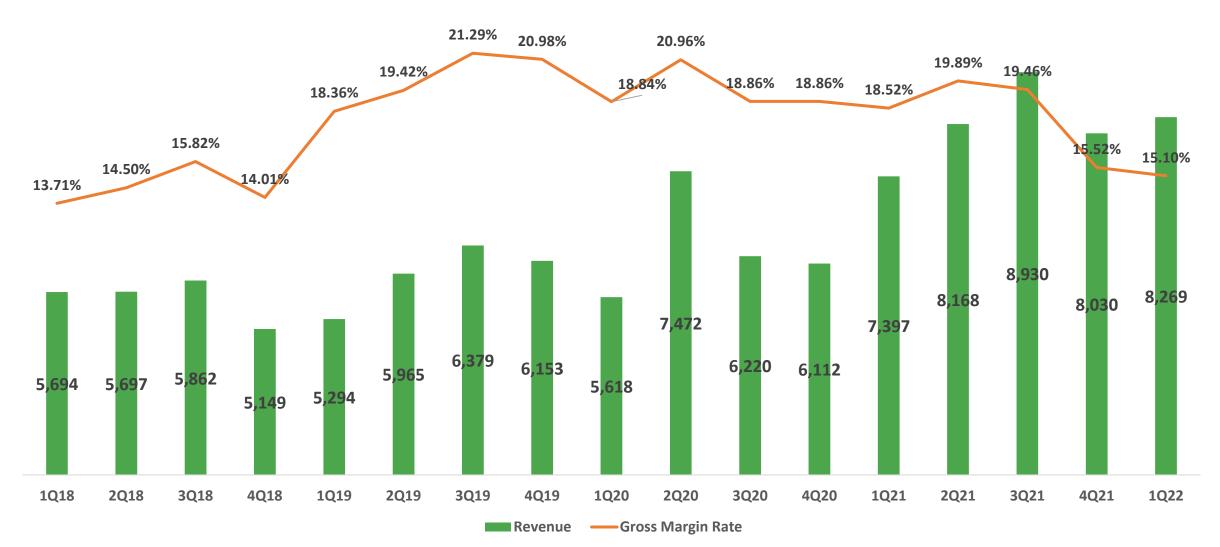

g statements for a variety of reasons, including but not limited to market demand, price fluctuations, competition, international economic conditions, supply chain issues, exchange rate fluctuations and other risks and factors beyond our control.
- The forward-looking statements in this release reflect the current belief of ITEQ as of the date of this release. ITEQ undertakes no obligation to update these forward-looking statements for events or circumstances that occur subsequent to such date.





#### **Company Overview**





#### Main Products

**Revenue (NT\$ billion)** 

Copper Clad Laminate (CCL) & Prepreg (PP) | Masslam service | Flexible CCL

#### Revenue by Application (FY21)





#### **Key Technology Applications**





#### **Revenue & Gross Margin Rate**



(Million \$NTD)





## **Growth Strategy Blueprint**





### Market Share Leader in Specialty Laminate



\*Specialty Laminate includes: High speed, package substrate, RF Source: Prismark Report, 2022/05

#### **ITEQ: Leading CCL supplier**

- Worldwide top supplier in high speed / frequency laminate
- Cutting-edge technology with MP track record
- Secular growth momentum in 5G network and data center opportunities
- Rising EV market to boost demand for high speed / frequency automotive CCL



ITEQ

#### Path of Innovation

ITEQ

New product for HDI PCB:

Widely adopted in consumer electronics



### Manufacturing Site & Capacity – Expansion PlaniteQ



#### JiangXi Plant

(Phase I) - 2020 Laminate (600K SHT/Month) Prepreq (3,500K M/Month) (Phase II) - 2021 Laminate (600K SHT/Month) Prepreq (3,500K M/Mon