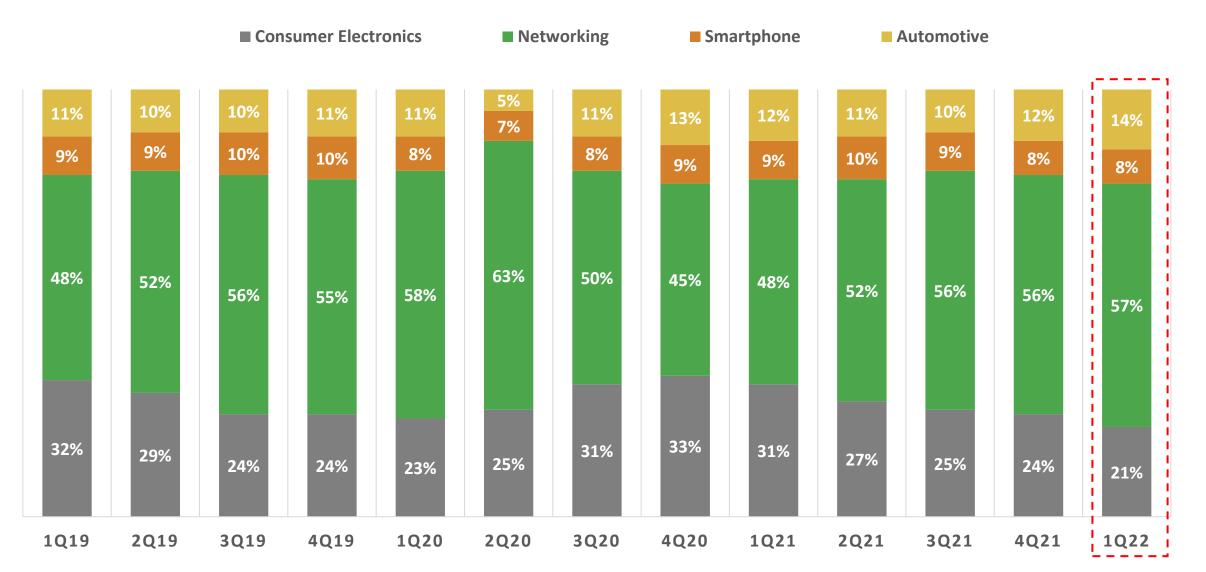

|
| Total Liabilities        | 14,830 | 14,922 | 15,378 |  |
| Short-term Debt          | 2,494  | 2,131  | 1,708  |  |
| NP / AP                  | 6,644  | 7,121  | 6,914  |  |
| Long-term Debt           |        | -      | 1,640  |  |
| Total Equity             | 20,784 | 21,315 | 13,972 |  |
| Key Financial Index      |        |        |        |  |
| Days Sales Outstanding   | 151    | 135    | 136    |  |
| Days Sales of Inventory  | 69     | 61     | 54     |  |
| Days Payable Outstanding | 91     | 83     | 98     |  |
| ROE (%)                  | 15.73  | 18.12  | 21.42  |  |
| ROA (%)                  | 9.40   | 10.37  | 10.87  |  |
| Debt ratio (%)           | 41.64  | 41.18  | 52.40  |  |
|                          |        |        |        |  |

#### 1Q19~1Q22 Product Mix





#### 2015 – 2021 Dividend Policy

| Year | EPS(NT\$) | Dividend(NT\$) | Cash<br>Dividend(NT\$) | Pay-out Ratio(%) |
|------|-----------|----------------|------------------------|------------------|
| 2015 | 1.92      | 1.6            | 1.6                    | 83%              |
| 2016 | 3.13      | 2.5            | 2.5                    | 80%              |
| 2017 | 4.11      | 3.1            | 3.1                    | 75%              |
| 2018 | 5.86      | 3.8            | 3.8                    | 65%              |
| 2019 | 8.13      | 5.0            | 5.0                    | 62%              |
| 2020 | 8.19      | 5.0            | 5.0                    | 61%              |
| 2021 | 9.00      | 5.0            | 5.0                    | 56%              |

\*New shares issuance of