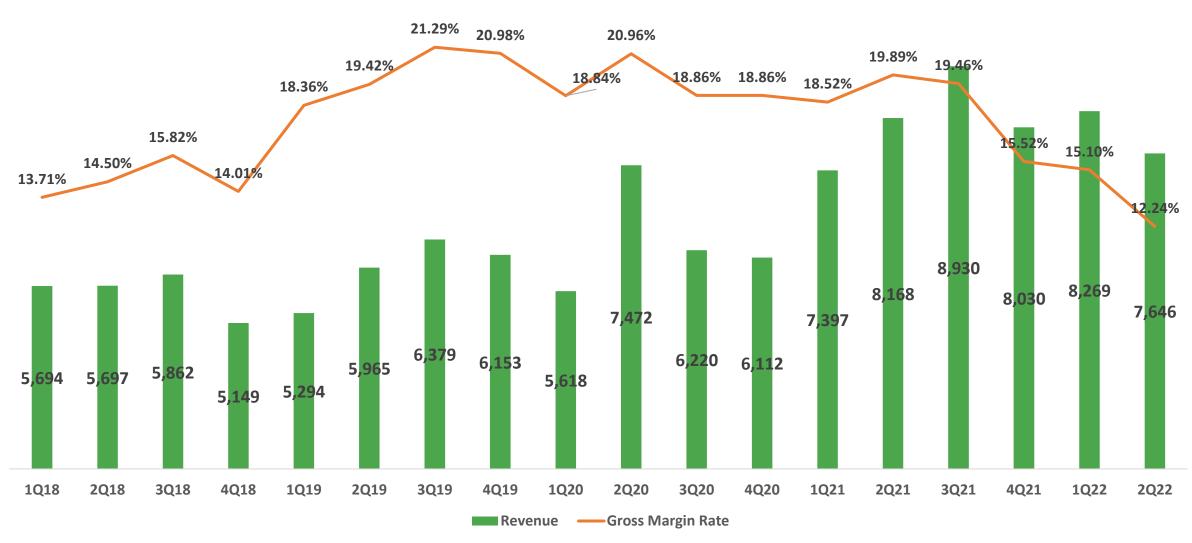

46.9% |
| Tax Expense             | 161     | 167    | 263    |        |        |
| Net Income to Parent    | 435     | 809    | 860    | -46.2% | -49.4% |
| EPS(NT\$)               | 1.14    | 2.11   | 2.58   | -46.0% | -55.8% |
| Key Financial Ratio     |         |        |        |        |        |
| Gross Margin            | 12.24%  | 15.10% | 19.90% |        |        |
| Operating Expense Ratio | 6.36%   | 7.32%  | 5.92%  |        |        |
| Operating Margin        | 5.89%   | 7.79%  | 13.98% |        |        |
| Effective Tax Rate      | 27.01%  | 17.11% | 23.42% |        |        |
| Net Margin              | 5.69%   | 9.78%  | 10.53% |        |        |
|                         | Luuuuli |        |        |        |        |

## Revenue & Gross Margin Rate



(Million \$NTD)



### 1Q20~2Q22 Product Mix





| 2Q22<br>Product<br>Growth % | QoQ    | YoY    |  |
|-----------------------------|--------|--------|--|
| Automotive                  | -7.5%  | +31.1% |  |
| Smartphone                  | -7.5%  | -31.9% |  |
| Networking                  | -5.9%  | +4.4%  |  |
| Consumer<br>Electronics     | -11.9% | -30.7% |  |

# **2Q22 Balance Sheet**



|                          | r