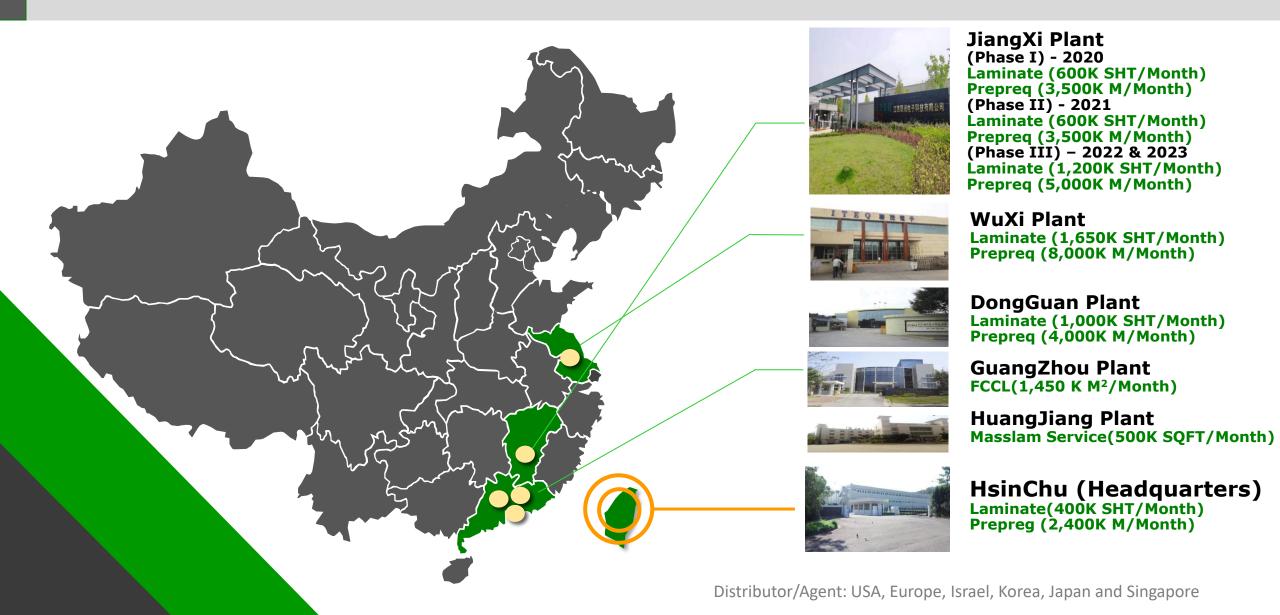

ader in Specialty Laminate



#### **2021 WW Specialty Laminate Market Share**



Total: \$4.65Bn (\$USD)

#### **ITEQ: Leading CCL supplier**

- Worldwide top supplier in high speed / frequency laminate
- Cutting-edge technology with MP track record
- Secular growth momentum in 5G network and data center opportunities
- Rising EV market to boost demand for high speed / frequency automotive CCL



<sup>\*</sup>Specialty Laminate includes: High speed, package substrate, RF Source: Prismark Report, 2022/05

### Well-Expanded Product Line





- The need for 5G commercialization and server upgrade to expedite the growth of high speed / frequency material demand
- ITEQ's market share in high speed / frequency material to uplift robustly

### Manufacturing Site & Capacity – Expansion PlaniteQ





## **Market Trend & Growth Drivers**





## Datacenter Server Platform Upgrade



|       | Platform        | Purley   |              | Whitley     |          | Eagle Stream    |                |
|-------|-----------------|----------|--------------|-------------|----------|-----------------|----------------|
|       | CPU             | Skylake  | Cascade Lake | Copper Lake | Ice lake | Sapphire Rapids | Emerald Rapids |
|       | Nano Process    | 14 nm    | 14 nm+       | 14 nm++     | 10 nm    | Intel 7         | Intel 7        |
| Intel | PCIe Generation | PCle 3.0 | PCIe 3.0     | PCle 3.0    | PCIe 4.0 | PCIe 5.0        | PCle 5.0       |
|       | MP Time         | 2017 Q3  | 2019 Q3      | Cancel      | 2021 Q1  | 2023 H1         | 2023           |
|       | CCL Material    | M