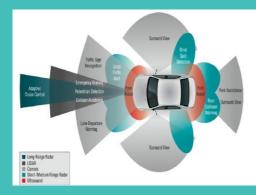

## **Advanced Auto Application Opportunities**

#### **Active Safety**

- Active Safety System
- ADAS
- Radar
- Antenna Module

**High Speed Material** 

High Frequency Material

#### **Autonomous Driving**

- HPC
- Graphic Processing
- Automated Driving Control Module

HDI

**High Speed Material** 

EV, loV and Active Safety to boost demand for high performance automotive CCL