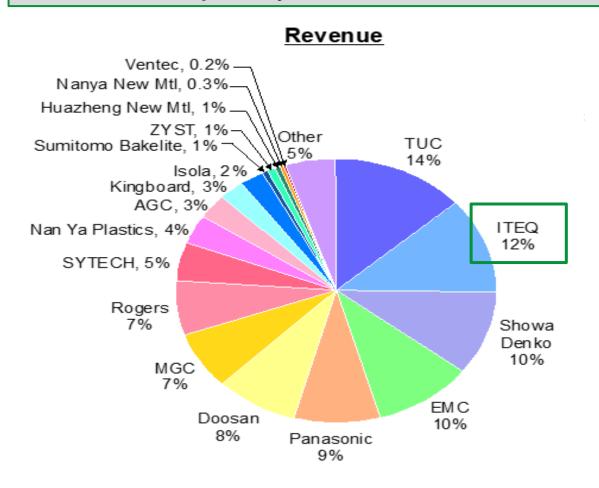

### Market Share Leader in Specialty Laminate

#### **2021 WW Specialty Laminate Market Share**

Total: \$4.65Bn (\$USD)

<sup>\*</sup>Specialty Laminate includes: High speed, package substrate, RF Source: Prismark Report, 2022/05