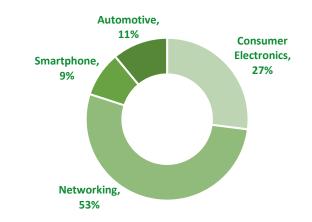

emand, price fluctuations, competition, international economic conditions, supply chain issues, exchange rate fluctuations and other risks and factors beyond our control.
- The forward-looking statements in this release reflect the current belief of ITEQ as of the date of this release. ITEQ undertakes no obligation to update these forward-looking statements for events or circumstances that occur subsequent to such date.





### **Company Overview**



Establishment April 10<sup>th</sup>, 1997



Headquarters HsinChu, Taiwan



Capital NT\$3,830 million



Employees ~4,000



Chairman
Dennis Chen



**CEO** Audrey Tsai



#### **Main Products**

Copper Clad Laminate (CCL) & Prepreg (PP) | Masslam service | Flexible CCL

### Revenue (NT\$ billion)



#### **Revenue by Application (FY21)**



## **Key Technology Applications**











### **2Q22 Income Statement**



| NTD \$Million           | 2Q22    | 1Q22   | 2Q21   | QoQ    | YoY    |
|-------------------------|---------|--------|--------|--------|--------|
| Revenue                 | 7,646   | 8,269  | 8,168  | -7.5%  | -6.4%  |
| Gross Profit            | 936     | 1,249  | 1,625  | -25.1% | -42.4% |
| Operating Expense       | 486     | 605    | 483    | -19.7% | 0.6%   |
| Operating Profit        | 450     | 644    | 1,142  | -30.1% | -60.6% |
| Non-Op Income / Loss    | 146     | 332    | (19)   |        |        |
| Income before Tax       | 596     | 976    | 1,123  | -38.9% | -46.9% |
| Tax Expense             | 161     | 167    | 263    |        |        |
| Net Income to Parent    | 435     | 809    | 860