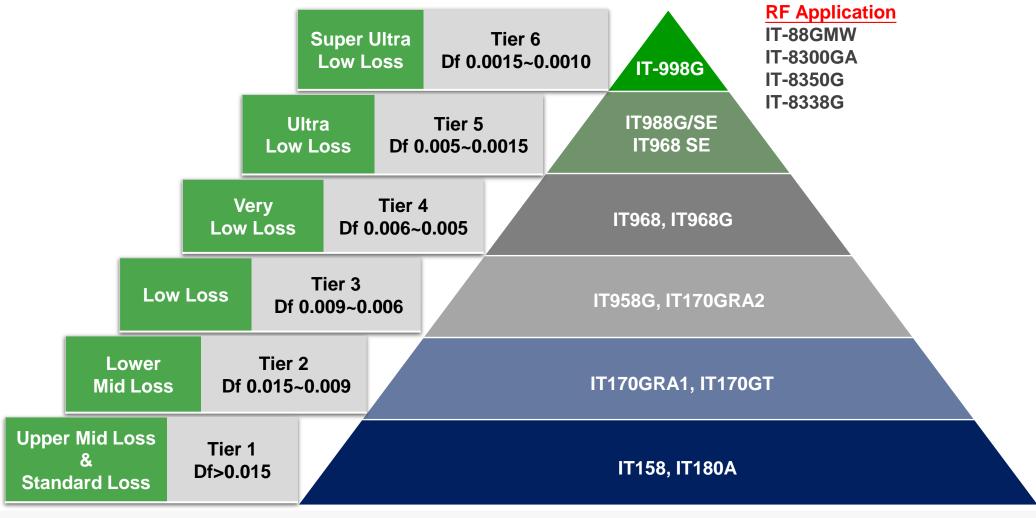

shares concluded on March 31st 2020

<sup>\*\*</sup>New shares issuance of 50 million common shares concluded on September 2<sup>nd</sup> 2021; current total outstanding common share: 383 million



# **Growth Strategy Blueprint**





### Market Share Leader in Specialty Laminate



#### **2021 WW Specialty Laminate Market Share**



Total: \$4.65Bn (\$USD)

#### **ITEQ: Leading CCL supplier**

- Worldwide top supplier in high speed / frequency laminate
- Cutting-edge technology with MP track record
- Secular growth momentum in 5G network and data center opportunities
- Rising EV market to boost demand for high speed / frequency automotive CCL



<sup>\*</sup>Specialty Laminate includes: High speed, package substrate, RF Source: Prismark Report, 2022/05

### Well-Expanded Product Line





- The need for 5G commercialization and server upgrade to expedite the growth of high speed / frequency material demand
- ITEQ's market share in high speed / frequency material to uplift robustly

### Manufacturing Site & Capacity – Expansion PlaniteQ





## **Market Trend & Growth Drivers**





## Datacenter Server Platform Upgrade



|       | Platform        | Purley   |              | Whitley     |          | Eagle Stream    |                |
|-------|-----------------|----------|--------------|-------------|----------|-----------------|----------------|
|       | CPU             | Skylake  | Cascade Lake | Copper Lake | Ice lake | Sapphire Rapids | Emerald Rapids |
|       | Nano Process    | 14 nm    | 14 nm+       | 14 nm++     | 10 nm    | Intel 7         | Intel 7        |
|