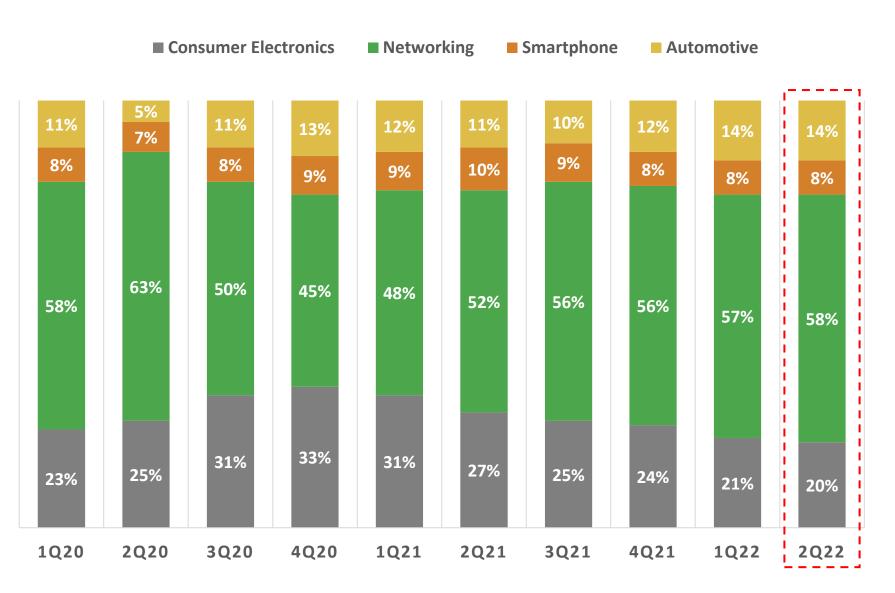

#### **Revenue by Application (FY21)**

### 1Q20~2Q22 Product Mix

| 2Q22<br>Product<br>Growth % | QoQ    | YoY    |  |
|-----------------------------|--------|--------|--|
| Automotive                  | -7.5%  | +31.1% |  |
| Smartphone                  | -7.5%  | -31.9% |  |
| Networking                  | -5.9%  | +4.4%  |  |
| Consumer<br>Electronics     | -11.9% | -30.7% |  |