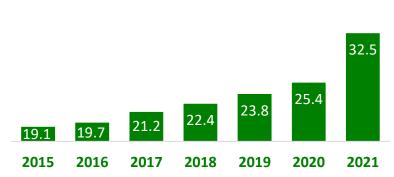

ons, including but not limited to market demand, price fluctuations, competition, international economic conditions, supply chain issues, exchange rate fluctuations and other risks and factors beyond our control.
- The forward-looking statements in this release reflect the current belief of ITEQ as of the date of this release. ITEQ undertakes no obligation to update these forward-looking statements for events or circumstances that occur subsequent to such date.





### **Company Overview**



Establishment April 10<sup>th</sup>, 1997



Headquarters HsinChu, Taiwan



Capital NT\$3,830 million



Employees ~4,000



Chairman
Dennis Chen



**CEO** Audrey Tsai



#### **Main Products**

Copper Clad Laminate (CCL) & Prepreg (PP) | Masslam service | Flexible CCL

### Revenue (NT\$ billion)



#### **Revenue by Application (FY21)**



## **Key Technology Applications**











### **2Q22 Income Statement**



| NTD \$Million           | 2Q22    | 1Q22   | 2Q21   | QoQ    | YoY    |
|-------------------------|---------|--------|--------|--------|--------|
| Revenue                 | 7,646   | 8,269  | 8,168  | -7.5%  | -6.4%  |
| Gross Profit            | 936     | 1,249  | 1,625  | -25.1% | -42.4% |
| Operating Expense       | 486     | 605    | 483    | -19.7% | 0.6%   |
| Operating Profit        | 450     | 644    | 1,142  | -30.1% | -60.6% |
| Non-Op Income / Loss    | 146     | 332    | (19)   |        |        |
| Income before Tax       | 596     | 976    | 1,123  | -38.9% | -46.9% |
| Tax Expense             | 161     | 167    | 263    |        |        |
| Net Incom