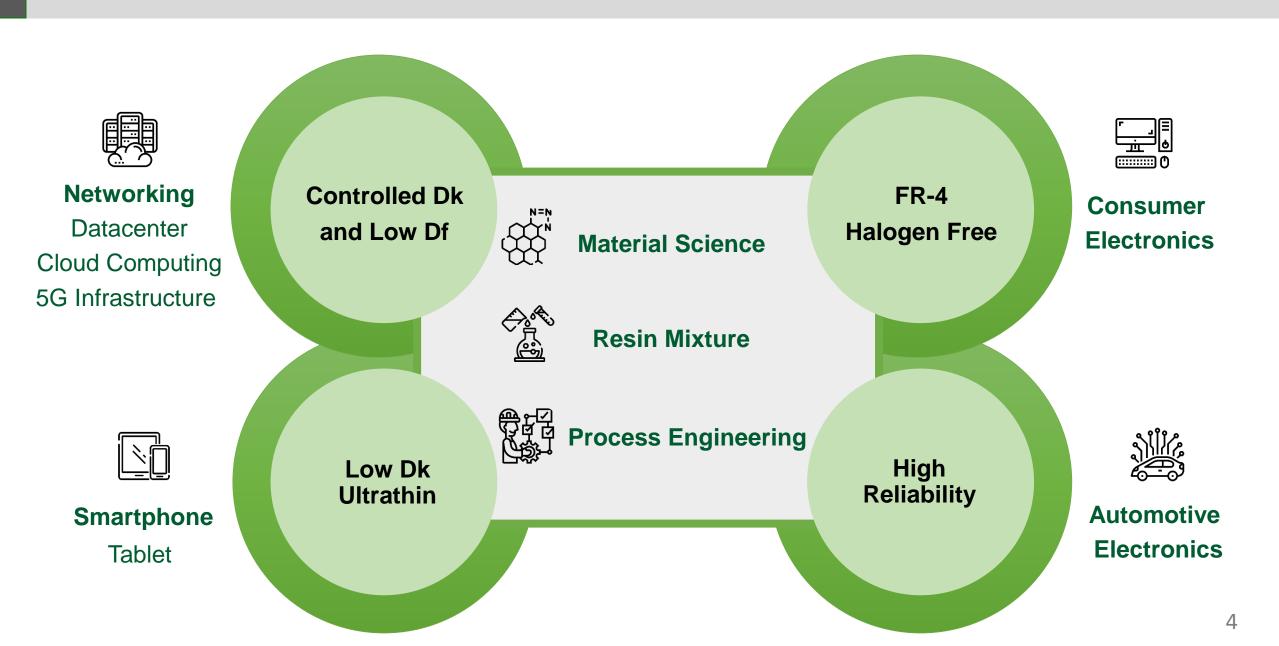

international economic conditions, supply chain issues, exchange rate fluctuations and other risks and factors beyond our control.
- The forward-looking statements in this release reflect the current belief of ITEQ as of the date of this release. ITEQ undertakes no obligation to update these forward-looking statements for events or circumstances that occur subsequent to such date.





### **Company Overview**



Establishment April 10<sup>th</sup>, 1997



Headquarters HsinChu, Taiwan



Capital NT\$3,830 million



Employees ~4,000



Chairman
Dennis Chen



**CEO** Audrey Tsai



#### **Main Products**

Copper Clad Laminate (CCL) & Prepreg (PP) | Masslam service | Flexible CCL

### Revenue (NT\$ billion)



#### **Revenue by Application (FY21)**



## **Key Technology Applications**











### **2Q22 Income Statement**



| NTD \$Million           | 2Q22    | 1Q22   | 2Q21   | QoQ    | YoY    |
|-------------------------|---------|--------|--------|--------|--------|
| Revenue                 | 7,646   | 8,269  | 8,168  | -7.5%  | -6.4%  |
| Gross Profit            | 936     | 1,249  | 1,625  | -25.1% | -42.4% |
| Operating Expense       | 486     | 605    | 483    | -19.7% | 0.6%   |
| Operating Profit        | 450     | 644    | 1,142  | -30.1% | -60.6% |
| Non-Op Income / Loss    | 146     | 332    | (19)   |        |        |
| Income before Tax       | 596     | 976    | 1,123  | -38.9% | -46.9% |
| Tax Expense             | 161     | 167    | 263    |        |        |
| Net Income to Parent    | 435     | 809    | 860    | -46.2% | -49.4% |
| EPS(NT\$)